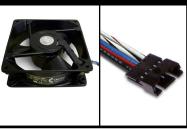

# **5ESS Replacement Fans**

- All TAG Fans are NEW (No Refurbs)
- Exact Drop-in Replacements
- ▶ 48V == DC 0.40A

**DON'T SEE THE FAN YOU NEED?** 

Send us a Sample & we will Find a Match!

#### KS22501L3 Models:

**PN # TF-5ESS-01F** 

**5ESS Replacement Fan** w/ 3 Leads & **Faston Connectors** (fan w/ power prongs)

**PN # TF-5ESS-01P 5ESS Replacement Fan** w/ 3 Leads & **AMP Connector** 

(fan w/ power prongs)