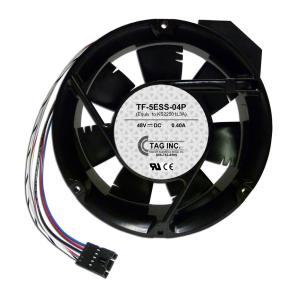

### KS22501L3A Models:

PN # TF-5ESS-04F

**5ESS Replacement Fan** w/5 Leads & Faston Connectors

MAT # 1332759

PN # TF-5ESS-04P

**5ESS Replacement Fan** w/ 5 Leads & AMP Connector

Brightspeed MAT # 1341163