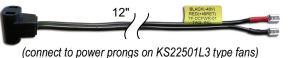

MAT # 1341583

DC Fan Power Cords are available for KS22501L3 type fans (order TAG MODEL # TF-DCPWR-01, call for pricing)