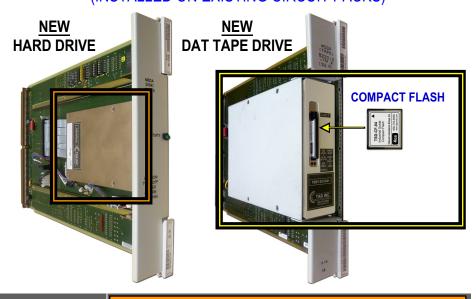

## **Application:**

TAG can <u>REPLACE</u> older or failing Hard (Disk) Drives & DAT Tape Drives on existing Stromberg Carlson DCO, MSDA 822010 circuit packs with **NEW** Solid State Drives.

## NEW <u>SOLID STATE</u> DRIVES FROM TAG (INSTALLED ON EXISTING CIRCUIT PACKS)

| TAG MODEL#                   | USED ON EXISTING MSDA (DISK) 822010 CIRCUIT PACK                                                                                               |
|------------------------------|------------------------------------------------------------------------------------------------------------------------------------------------|
| TSD-DCO-01<br>MAT # R1355062 | Solid State Replacement <u>Hard Drive</u> used on: Stromberg Carlson DCO, MSDA (DISK) 822010-706, 4.5Gb                                        |
| TSD-DCO-02<br>(CALL)         | Solid State Replacement <u>Hard Drive</u> used on: Stromberg Carlson DCO, MSDA (DISK) 822010-716, 9Gb                                          |
| TAG MODEL#                   | USED ON EXISTING MSDA (TAPE) 822010 CIRCUIT PACK                                                                                               |
| TSDT-DCO-01<br>MAT # 1355063 | Solid State Replacement <u>DAT Tape Drive</u> used on:<br>Stromberg Carlson DCO, MSDA (TAPE) 822010-536,<br>822010-616, 822010-646, 822010-656 |

TSDT-DCO-02 (CALL) Solid State Replacement <u>DAT Tape Drive</u> used on: Stromberg Carlson DCO, MSDA (TAPE) 822010-726

Includes: 4Gb Industrial Compact Flash Card (MAT # 1343960, # TSD-CF-04)

150 Cooper Rd. (F-15) W. Berlin, NJ 08091 www.tagcords.com