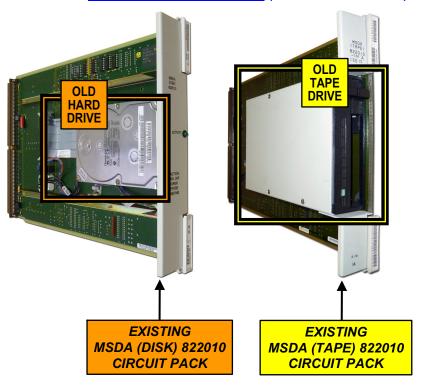

## DCO MSDA 822010 CIRCUIT PACKS w/ EXISTING HARD DRIVE & TAPE DRIVE (w/ "MOVING PARTS")

## **Application:**

TAG can <u>REPLACE</u> older or failing Hard (Disk) Drives & DAT Tape Drives on existing Stromberg Carlson DCO, MSDA 822010 circuit packs with **NEW** Solid State Drives.

## NEW <u>SOLID STATE</u> DRIVES FROM TAG (INSTALLED ON EXISTING CIRCUIT PACKS)

| TAG MODEL#                   | USED ON EXISTING MSDA (DISK) 822010 CIRCUIT PACK                                                                                               |
|------------------------------|------------------------------------------------------------------------------------------------------------------------------------------------|
| TSD-DCO-01<br>MAT # R1355062 | Solid State Replacement <u>Hard Drive</u> used on: Stromberg Carlson DCO, MSDA (DISK) 822010-706, 4.5Gb                                        |
| TSD-DCO-02<br>(CALL)         | Solid State Replacement <u>Hard Drive</u> used on: Stromberg Carlson DCO, MSDA (DISK) 822010-716, 9Gb                                          |
| TAG MODEL#                   | USED ON EXISTING MSDA (TAPE) 822010 CIRCUIT PACK                                                                                               |
| TSDT-DCO-01<br>MAT # 1355063 | Solid State Replacement <u>DAT Tape Drive</u> used on:<br>Stromberg Carlson DCO, MSDA (TAPE) 822010-536,<br>822010-616, 822010-646, 822010-656 |