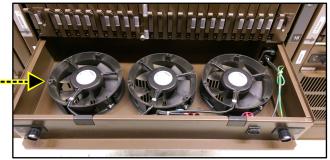

### **DMS-100 NTRX91AA FAN UNIT** w/ EXISTING FANS

## **Application:**

3 Wire

Plug

TAG's PN # TF-DMS-NTRX91 replaces defective 48 Volt fans for DMS-100 NTRX91AA / NT0X91AA fan units that are typically located in MVIE & CSDM bays.