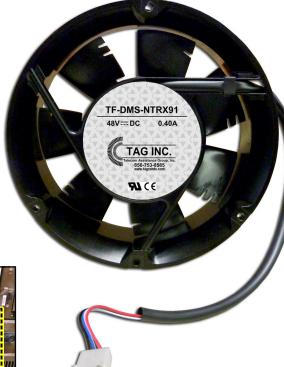

### "DMS-100"

PN # TF-DMS-NTRX91 DMS-100, 48V Replacement Fan

w/ 3 Wire Plug

(use in DMS-100 NTRX91AA / NT0X91AA fan units (MVIE and CSDM bays), CLEI: ENMYACM)

## **Application:**

3 Wire

Plug

TAG's PN # TF-DMS-NTRX91 replaces defective 48 Volt fans for DMS-100 NTRX91AA / NT0X91AA fan units that are typically located in MVIE & CSDM bays.

#### **Ordering Information: Brightspeed MAT # TF-DMS-NTRX91** DMS-100, 48V Replacement Fan 1349234 w/ 3 Wire Plug (use in DMS-100 NTRX91AA / NT0X91AA fan units (MVIE and CSDM bays), CLEI: ENMYACM) (856) 753-8585 Telephone: