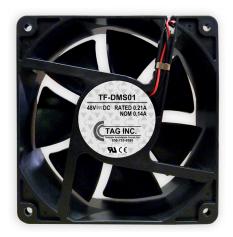

## PN # TF-DMS01

48 Volt Replacement Fan for DMS-100 NT3X90AC / NTBX63AA Fan Trays

w/ Power Prongs &(4) Threaded Mounting Holes (screws included)

DO YOU HAVE BROKEN DMS SENSOR PADDLES THAT NEED TO BE REPLACED?

## **Ordering Information:**

TF-DMS01 48V Fan for DMS-100 NT3X90AC / NTBX63AA

Fan Trays w/ Power Prongs &

(4) Threaded Mounting Holes (screws included)

**Brightspeed MAT #** 

1330636

150 Cooper Rd. (F-15) W. Berlin, NJ 08091