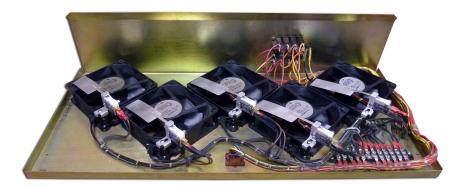

## **DMS-100 Replacement Fans**

"DMS-100"

## PN # TF-DMS01

48 Volt Replacement Fan for DMS-100 NT3X90AC / NTBX63AA Fan Trays

w/ Power Prongs &(4) Threaded Mounting Holes (screws included)



DO YOU HAVE BROKEN DMS SENSOR PADDLES THAT NEED TO BE REPLACED?

TAG HAS NEW OPTIONS (where you won't need paddles anymore) call 856-753-8585 or email www.custsvcs@tagcords.com



## **EXISTING NT3X90AC FAN TRAY w/ NEW FANS**



## **Ordering Information:**

TF-DMS01 48V Fan for DMS-100 NT3X90AC / NTBX63AA

Fan Trays w/ Power Prongs &

(4) Threaded Mounting Holes (screws included)

**Brightspeed MAT #** 

1330636

150 Cooper Rd. (F-15) W. Berlin, NJ 08091

www.tagcords.com

Telephone: (856) 753-8585

Fax: (856) 768-7645

Telecom Assistance Group