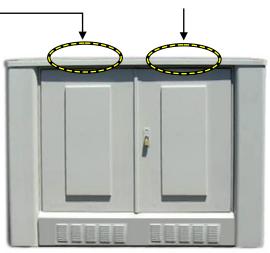

► <u>Common Replacement for</u>: EBM R1G225-AC73-XX (where XX=36,38,39,52) EBM R1G225-AF11-XX (where XX=13,14)

► Typically used in Mesa Type Cabinets: (QTY of 1) in a Mesa 2 Cabinet

(QTY of 2) in a Mesa 4 Cabinet (shown below)

TOP / ROOF (SOLAR SHIELD)

OF MESA CABINET w/ EXISTING HEAT EXCHANGER

**MESA 4 CABINET (FRONT VIEW)** 