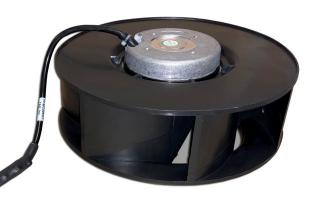

## PN # TF-MC225-01 \*

(225mm) Heat Exchanger for Mesa Cabinet (Top)

w/ Round Weatherproof Connector

Heat Exchangers are accessed through a panel on the solar shield (top / roof of cabinet)

\* use with existing bracket

► <u>Common Replacement for</u>: EBM R1G225-AC73-XX (where XX=36,38,39,52) EBM R1G225-AF11-XX (where XX=13,14)

► Typically used in Mesa Type Cabinets: (QTY of 1) in a Mesa 2 Cabinet

(QTY of 2) in a Mesa 4 Cabinet (shown below)

## **Ordering Information:**

**Brightspeed MAT #** 

TF-MC225-01

(225mm) Heat Exchanger for Mesa Cabinet (Top) w/ Round Weatherproof Connector

1345222

(fan only - use with existing bracket)

150 Cooper Rd. (F-15) W. Berlin, NJ 08091