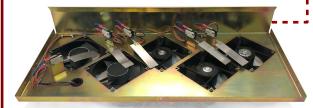

### TFT-3X9013T

Universal 48VDC Fan Tray

- <u>No</u> 24VAC Inverters (24VAC inverters cause heat concerns

- No Mechanical Sensors

& major equipment failures)

(sensor paddles are known to bend & break)

UNIVERSAL MOUNTING HOLES

- Connectorized Universal metal tray with Fan Alarm Board (no sensor paddles)-
- Pre-assembled & works with NT3X90AA, NT3X90AB, NT3X90AC & NT3X90AF Cooling Units
- Adapter cables\* are supplied for NT3X90AA/AB & NT3X90AF Cooling Units \*(adapter cables are not used with NT3X90AC)

### **Ordering Information:**

TFT-3X9013T TAG Universal DMS-100 3X9013 Fan Tray

**Brightspeed MAT #** 

1492217

- Includes: (1) Brand New Fan Tray w/ Universal Mounting Holes, (5) TF-DMS03, 48VDC Fans w/ TTL Tach & 3 Wire Plug,
  - (1) Fan Control Board w/ Built in Sensors (no paddles needed), Wiring Labels, Mounting Hardware,
  - (1) Wiring Harness w/ Connector, NT3X90AA/AB & NT3X90AF Adapter Cables & Installation Guide