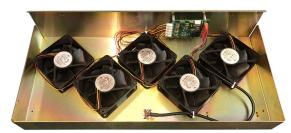

## TAG DMS-100 3X9013 Universal Fan Tray

### TFT-3X9013T

Universal 48VDC Fan Tray

- <u>No</u> 24VAC Inverters (24VAC inverters cause heat concerns

- No Mechanical Sensors

& major equipment failures)

(sensor paddles are known to bend & break)

UNIVERSAL MOUNTING HOLES

- Connectorized Universal metal tray with Fan Alarm Board (no sensor paddles)-
- Pre-assembled & works with NT3X90AA, NT3X90AB, NT3X90AC & NT3X90AF Cooling Units
- Adapter cables\* are supplied for NT3X90AA/AB & NT3X90AF Cooling Units \*(adapter cables are not used with NT3X90AC)