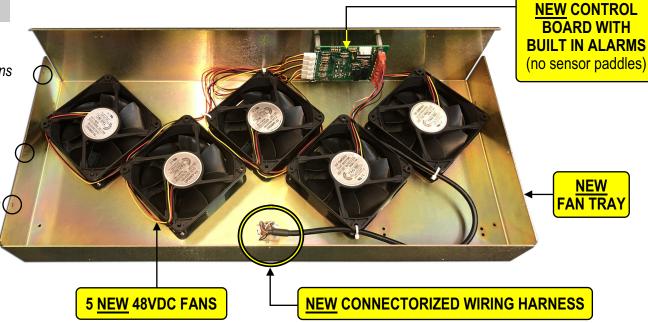

### TFT-3X9013T

Universal 48VDC Fan Tray

- <u>No</u> 24VAC Inverters (24VAC inverters cause heat concerns

- No Mechanical Sensors

& major equipment failures)

(sensor paddles are known to bend & break)

UNIVERSAL MOUNTING HOLES

- Connectorized Universal metal tray with Fan Alarm Board (no sensor paddles)-
- Pre-assembled & works with NT3X90AA, NT3X90AB, NT3X90AC & NT3X90AF Cooling Units
- Adapter cables\* are supplied for NT3X90AA/AB & NT3X90AF Cooling Units \*(adapter cables are not used with NT3X90AC)

### **Ordering Information:**

TFT-3X9013T TAG Universal DMS-100 3X9013 Fan Tray

**Brightspeed MAT #** 

1492217

- Includes: (1) Brand New Fan Tray w/ Universal Mounting Holes, (5) TF-DMS03, 48VDC Fans w/ TTL Tach & 3 Wire Plug,
  - (1) Fan Control Board w/ Built in Sensors (no paddles needed), Wiring Labels, Mounting Hardware,
  - (1) Wiring Harness w/ Connector, NT3X90AA/AB & NT3X90AF Adapter Cables & Installation Guide