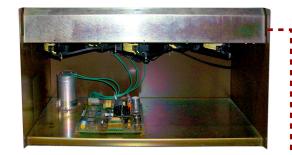

# TAG's Universal Fan Tray Replaces 3 Generations of DMS-100 NT3X90 Cooling Units

1. NT3X90AA/AB

"AA/AB" FAN TRAY

2. NT3X90AC

"AC" FAN TRAY

TAG UNIVERSAL FAN TRAY

- No Paddle Sensors

TFT-3X9013T

3. NT3X90AF

"AF" FAN TRAY

**TAG's Universal Tray Replaces:** 

- NT3X90AA/AB
  - NT3X90AC
  - NT3X90AF

Brightspeed MAT # 1492217

150 Cooper Rd. (F-15) W. Berlin, NJ 08091 www.tagcords.com

Telecom Assistance Group