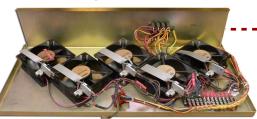

### TFT-3X9013T

Universal 48VDC Fan Tray

- <u>No</u> 24VAC Inverters (24VAC inverters cause heat concerns

- No Mechanical Sensors

& major equipment failures)

(sensor paddles are known to bend & break)

UNIVERSAL MOUNTING HOLES

- Connectorized Universal metal tray with Fan Alarm Board (no sensor paddles)-
- Pre-assembled & works with NT3X90AA, NT3X90AB, NT3X90AC & NT3X90AF Cooling Units
- Adapter cables\* are supplied for NT3X90AA/AB & NT3X90AF Cooling Units \*(adapter cables are not used with NT3X90AC)

### **Ordering Information:**

TFT-3X9013T TAG Universal DMS-100 3X9013 Fan Tray

**Brightspeed MAT #** 

1492217

- Includes: (1) Brand New Fan Tray w/ Universal Mounting Holes, (5) TF-DMS03, 48VDC Fans w/ TTL Tach & 3 Wire Plug,
  - (1) Fan Control Board w/ Built in Sensors (no paddles needed), Wiring Labels, Mounting Hardware,
  - (1) Wiring Harness w/ Connector, NT3X90AA/AB & NT3X90AF Adapter Cables & Installation Guide