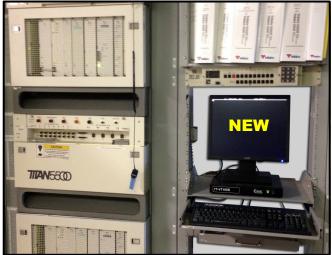

# <u>NEW</u> TERMINAL WORKS ON Titan 5500, Stromberg Carlson (DCO), CS1, CS1L, DACS II, III, IV, Alcatel 1631 & HDSL

(Titan 5500 shown below)