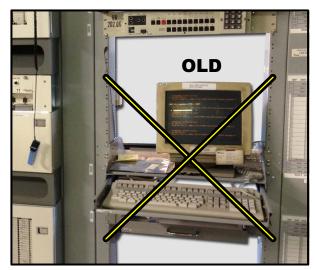

## Single Session Dumb Terminals - Transport / DACS Equipment

# <u>NEW</u> TERMINAL WORKS ON Titan 5500, Stromberg Carlson (DCO), CS1, CS1L, DACS II, III, IV, Alcatel 1631 & HDSL

(Titan 5500 shown below)

# REMOVE & REPLACE OLD / BROKEN CRTs

Brightspeed MAT # 1332217





#### **SPECIFICATIONS**

- VT-100 COMPATIBLE
- SINGLE RS-232 INPUT
- PRINTER OUTPUT
- LOW POWER

#### **New Terminal Includes:**

- (1) 17" Flat Screen Monitor
- (1) Dumb Terminal Controller
- (1) Keyboard
- (1) Quick Guide
- (1) 400701, (DB25M Gender Changer)

## **Ordering Information:**

TT-VT100S Single Session Dumb Terminal - Transport / DACS

Brightspeed MAT # 1332217

- includes: (1) 17" Flat Screen Monitor, (1) Keyboard,
  - (1) Single Session Dumb Terminal Controller,
    - (1) DB25M Gender Changer & (1) Quick Guide

150 Cooper Rd. (F-15) W. Berlin, NJ 08091

Telephone: (856) 753-8585

www.tagcords.com Fax: (856) 768-7645

Telecom Assistance Group