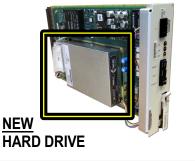

# USED ON UN375E AND UN375F CIRCUIT PACKS (HD)

**TSD-5ESS-01** 

Solid State Replacement for:

**Hard Drive**, HECI code SP3QADRAAA (typical), 9.1Gb KS-23908 QUANTUM 3.5 INCH SCSI