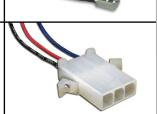

#### # TF-5ESS-01F

**5ESS Replacement Fan w/ 3 Leads & Faston Connectors** *(fan w/ power prongs)* 

5ESS Replacement Fan w/ 3 Leads & AMP Connector (fan w/ power prongs)