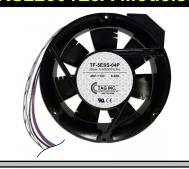

#### #TF-5ESS-04F

5ESS Replacement Fan w/ 5 Leads & Faston Connectors

#### # TF-5ESS-04P

**5ESS Replacement Fan w/ 5 Leads & AMP Connector** 