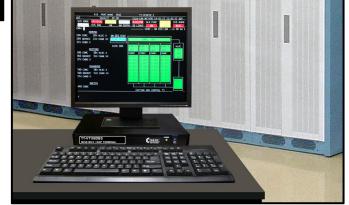

# MCC / TTY & MCC / ROP Replacement Terminals

### **Dual Craft Access System Kit - 5ESS**

includes: (1) 17" Flat Screen Monitor, (1) Keyboard, (1) Quick Guide,

(1) Dual Session Dumb Terminal Controller & (2) # 400701, DB25M Gender Changers

#### MCC / ROP Terminal - 5ESS

includes: (1) 17" Flat Screen Monitor, (1) Keyboard, (1) Quick Guide, (1) MCC Terminal Controller w/ ROP Glass Printer & Auto Baud Feature & (2) # 400701, DB25M Gender Changers