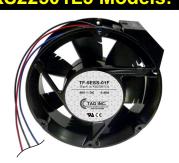

### KS22501L3 Models:

#### # TF-5ESS-01F

**5ESS Replacement Fan w/ 3 Leads & Faston Connectors** *(fan w/ power prongs)* 

5ESS Replacement Fan w/ 3 Leads & AMP Connector (fan w/ power prongs)