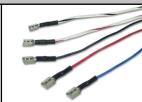

#### # TF-5ESS-01F

**5ESS Replacement Fan w/ 3 Leads & Faston Connectors** *(fan w/ power prongs)* 

5ESS Replacement Fan w/ 3 Leads & AMP Connector (fan w/ power prongs)