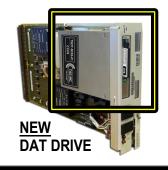

#### **USED ON UN376E AND UN376F CIRCUIT PACKS (DAT)**

TSDT-5ESS-01

Solid State Replacement for:

**DAT Drive**, C1539, HECI code SP3QADLAAC (typical), 4Gb (Includes: 4Gb Industrial Grade Compact Flash Card (#TSD-CF-04\*))