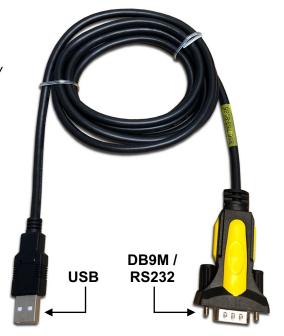

## DB9M / RS232 to USB Adapter Cable

### **Application:**

Plug the USB connector into your computer and the serial connector into your serial device to exchange files, data and more.