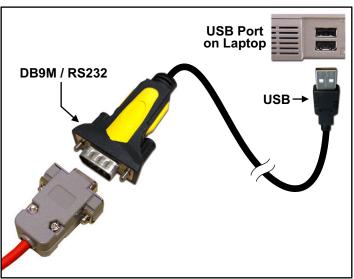

## DB9M / RS232 to USB Adapter Cable

### **Application:**

Plug the USB connector into your computer and the serial connector into your serial device to exchange files, data and more.