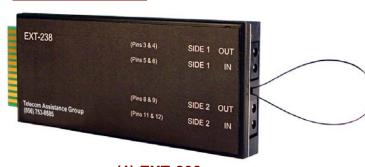

## **EXT-238K3**

Fig. 1

The EXT-238K3 Kit is designed for technicians who test at T1 Line Repeater Housings, such as 818 apparatus cases. (see Fig. 1)

**EXT-238** 

600209

150 Cooper Rd. (F-15) W. Berlin, NJ 08091

www.tagcords.com

**Telecom Assistance Group** 

Telephone: (856) 753-8585

Fax: (856) 768-7645