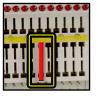

| QTY / PN #    | Description         | (not to scale) |
|---------------|---------------------|----------------|
| (50) # SS7-2P | SS7 2 Pin Cap (1/2) | A              |
| (50) # SS7-3P | SS7 3 Pin Cap (5/8) | A              |

- Placed over wire wrap terminals at MDF Frames
- Identifies special circuits (i.e. SS7 circuits)

SS7 6 Pin Cap (1 3/8)