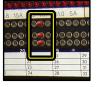

## **Dummy Plugs**

| QTY / PN # / DESC. | (not to scale) |  |
|--------------------|----------------|--|
|                    |                |  |

(20) # 310DP 310 Dummy Plug

- Plugs into vacant 310 (PN # 310DP), bantam (PN # 210DP), 800 DSX (PN # 800DP) or 453A (PN # 453ADP) jacks
- Used to prevent accidental insertion / disruption of the circuit
- Identifies special circuits (i.e. SS7 circuits)