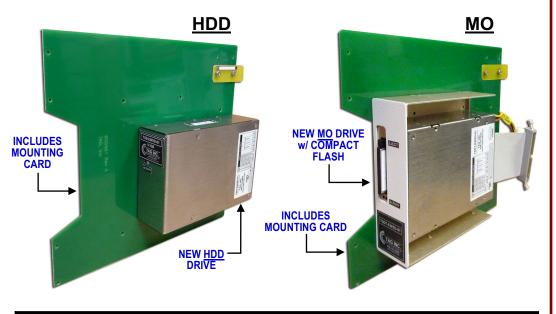

### NEW SOLID STATE DRIVES AVAILABLE FROM TAG

| <u>'</u>                                                        | FTR UPN #   | USED IN SIEMENS EWSD HDD MODULE (HECI EQMYAE0DAA) |       |
|-----------------------------------------------------------------|-------------|---------------------------------------------------|-------|
| Hard Disk Drive (HDD) w/ Mounting (S30122-U789-X-2 (ST-39173N)) | TSD-EWSD-01 | Module # S30807-U2594-X300 (HECI EQMYAE0DAA)      | 9.1Gb |

#### FTR UPN # USED IN SIEMENS EWSD MO DRIVE MODULE (HECL EGM8JF0BRA)

| TSDT-EWSD-01 | Solid State Replacement for: Siemens EWSD                                                                                                                               | 4Gb |
|--------------|-------------------------------------------------------------------------------------------------------------------------------------------------------------------------|-----|
|              | Module # S30807-U2593-X200 (HECI EGM8JF0BRA)  Magneto-Optical (MO) Drive w/ Mounting (S30122-U563-X400)  Includes: 4Gb Industrial Compact Flash Card (PN # TSD-CF-04**) |     |