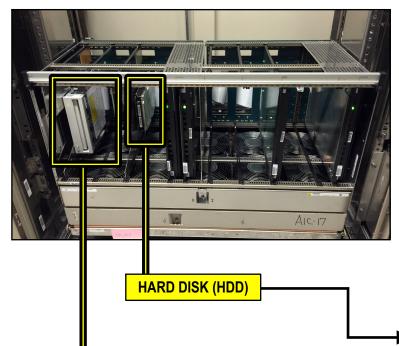

# SIEMENS EWSD w/ EXISTING DRIVES MAGNETO-OPTICAL (MO) & HARD DISK (HDD)

(w/ "MOVING PARTS")

MAGNETO-OPTICAL (MO)

#### **Application:**

TAG can **REPLACE** failing / broken Siemens EWSD Magneto-Optical (MO) & Hard Disk (HDD) Drives with **NEW** Solid State Drives.