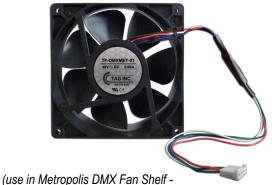

# "Metropolis DMX" \*

FTR UPN # TF-DMXMET-01 48V Replacement Fan for **Metropolis DMX Shelf** w/ 4 Wire Plug

**METROPOLIS DMX FAN SHELF (HAS (6) FANS)** (fan shelf is not included)