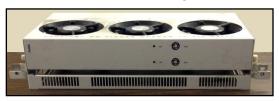

### "FT-2000" \*\*

LUCENT COMCODE NO. 408769172)

#### FTR UPN # TF-FT201

48V Replacement Fan for **Lucent Fiber Terminal (FT-2000) Tray** w/ 3 Wire Plug

FT-2000 TRAY (HAS (3) FANS (fan tray is not included)

150 Cooper Rd. (F-15) W. Berlin, NJ 08091

www.tagcords.com