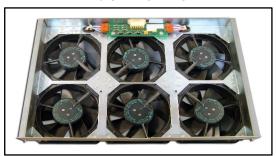

#### FTR UPN # TF-CBX500-01

12V Replacement Cooling Fan for **CBX 500 OCD Tray** 

w/ 3 Wire Pins

CBX 500 TRAY w/ (6) EXISTING FANS (fan tray is not included)

### "CBX500 OCD"