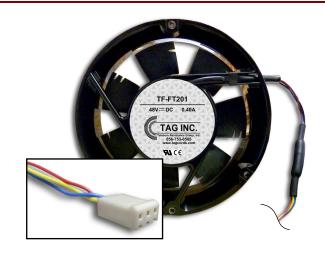

#### FTR UPN # TF-FT201

48V Replacement Fan for **Lucent Fiber Terminal (FT-2000) Tray** w/ 3 Wire Plug

FT-2000 TRAY (HAS (3) FANS (fan tray is not included)

150 Cooper Rd. (F-15) W. Berlin, NJ 08091

www.tagcords.com