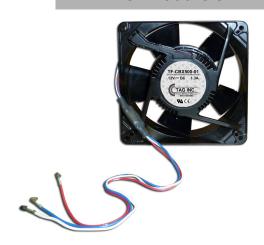

#### FTR UPN # TF-CBX500-01

12V Replacement Cooling Fan for **CBX 500 OCD Tray** 

w/ 3 Wire Pins

CBX 500 TRAY w/ (6) EXISTING FANS (fan tray is not included)