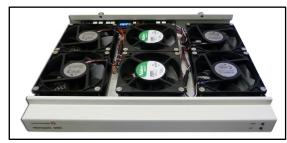

# "Metropolis DMX" \*

FTR UPN # TF-DMXMET-01 48V Replacement Fan for **Metropolis DMX Shelf** w/ 4 Wire Plug

**METROPOLIS DMX FAN SHELF (HAS (6) FANS)** (fan shelf is not included)