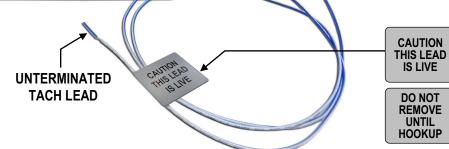

#### FTR UPN # TF-DMS06

48V Replacement Fan for Booster Fan Unit (BFU) found in DMS-100 OPM Cabinets

w/ Power Prongs,Unterminated Tach Lead& (1) Butt Splice

## **Ordering Information:**

FTR UPN#

**48V Fan for Booster Fan Unit (BFU) found in DMS-100 OPM Cabinets** w/ Power Prongs, Unterminated Tach Lead & (1) Butt Splice

(also used in DMS-1 URBAN EMC RT BAY (**NT4A44AA** fan unit))