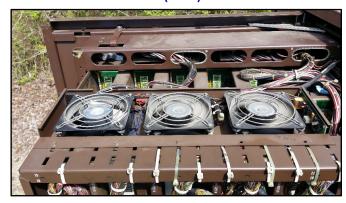

# DMS-100 OPM CABINET BOOSTER FAN UNIT (BFU) w/ EXISTING FANS

Also used in DMS-1 URBAN EMC RT BAY (**NT4A44AA** fan unit)