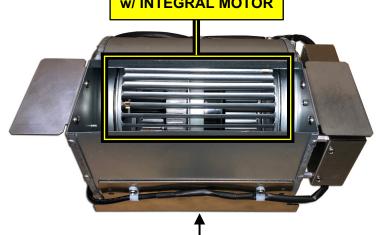

## ► <u>NEW</u> Drop-in Replacement

DMS DPCC SUPERNODE
"SQUIRREL CAGE"
REPLACEMENT BLOWERS

(use in NT9X01XX DPCC, (replaces A0345301))

CONTROL BOX w/ INTERNAL SENSOR, WIRING HARNESS & PLUG