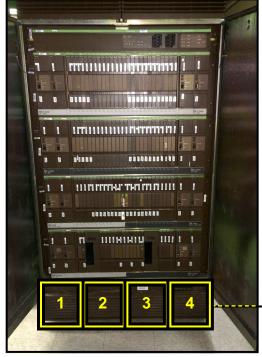

## **DMS-100 DPCC SuperNode Blower "Squirrel Cage" Replacement**

## ► <u>NEW</u> Drop-in Replacement

DMS DPCC SUPERNODE
"SQUIRREL CAGE"
REPLACEMENT BLOWERS

(use in NT9X01XX DPCC, (replaces A0345301))

CONTROL BOX w/ INTERNAL SENSOR, WIRING HARNESS & PLUG



## NT9X01XX DPCC







NT9X01XX DPCC HAS (4) BLOWER UNITS PER BAY

## **Ordering Information:**

DMS DPCC SuperNode Blower
"Squirrel Cage" Replacement w/ Internal Sensor
(use in NT9X01XX DPCC, (replaces A0345301))

FTR UPN #

**TF-DMSLGN5** 

150 Cooper Rd. (F-15) W. Berlin, NJ 08091

www.tagcords.com

Telephone: (856) 753-8585

Fax: (856) 768-7645

Telecom Assistance Group