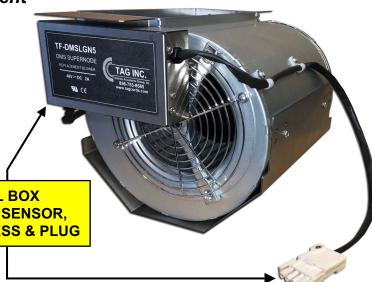

## ► <u>NEW</u> Drop-in Replacement

DMS DPCC SUPERNODE
"SQUIRREL CAGE"
REPLACEMENT BLOWERS

(use in NT9X01XX DPCC, (replaces A0345301))

CONTROL BOX w/ INTERNAL SENSOR, WIRING HARNESS & PLUG

## **Ordering Information:**

DMS DPCC SuperNode Blower
"Squirrel Cage" Replacement w/ Internal Sensor
(use in NT9X01XX DPCC, (replaces A0345301))

FTR UPN #

**TF-DMSLGN5** 

150 Cooper Rd. (F-15) W. Berlin, NJ 08091