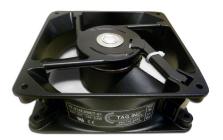

## "Siemens 914EX Metro MXU - HX"

FTR UPN # TF-MC175-01

(175mm) Heat Exchanger for Siemens 914EX Metro MXU Cabinet

w/ 2 Wire Open End & (2) butt splices / hardware

(175mm)

# TF-MC175-01

NEW FAN
SHOWN INSTALLED ON
EXISTING ASSEMBLY BRACKET
(assembly bracket is not included)

"Siemens 914EX Metro MXU"

FTR UPN # TF-914EXMET-01

48V Replacement Fan for Siemens 914EX Metro MXU Tray

w/ Power Prongs

SIEMENS 914EX METRO — MXU TRAY (2 FANS)
(fan tray is not included)

150 Cooper Rd. (F-15) W. Berlin, NJ 08091

www.tagcords.com

Telephone: (856) 753-8585 Fax: (856) 768-7645

Telecom Assistance Group