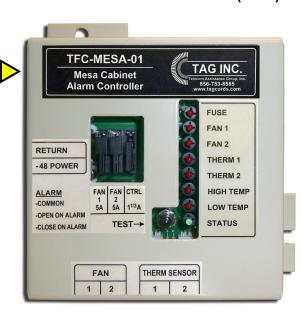

# 2 Port Mesa Cabinet Environmental Control Unit (ECU) Replacement

#### FTR UPN # TFC-MESA-01

2 Port Mesa Cabinet Environmental Control Unit (ECU) Replacement

## **Ordering Information:**

2 Port Mesa Cabinet Environmental Control Unit (ECU) Replacement

(used in Mesa Cell Site Cabinets: XL, SOLE, Span XL, Bridge, Edge & Sport)

FTR UPN #
TFC-MESA-01

150 Cooper Rd. (F-15) W. Berlin, NJ 08091 www.tagcords.com