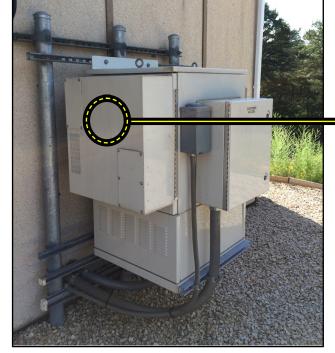

### **TFC-MESA-01**

**CELL SITE LOCATION**(ECU IS MOUNTED INSIDE THE CABINET DOOR)

## "2 Port Mesa ECU"