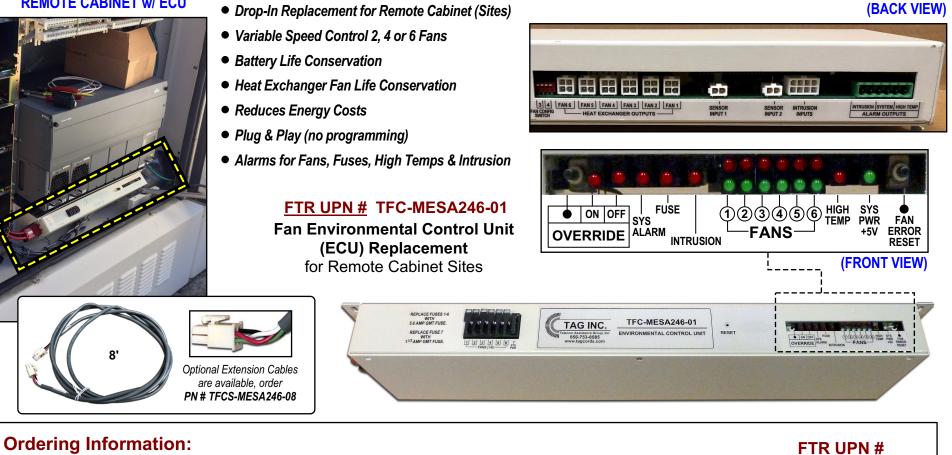

## **REMOTE CABINET w/ ECU**

Fan Environmental Control Unit (ECU) for Remote Cabinet Sites Includes: (2) # TFCS-MESA30-12, Temperature Sensors

Extension Cable for Mesa Fan Controllers found in Mesa, 52, 192 & 384 type Cabinets (4 Wire Cable w/ 4 Pin Connectors (8'))

TFCS-MESA246-08

TFC-MESA246-01

(call for pricing)

150 Cooper Rd. (F-15) W. Berlin, NJ 08091

www.tagcords.com **Telecom Assistance Group**  **Telephone:** (856) 753-8585 (856) 768-7645 Fax:

Copyright © 2021 by Telecom Assistance Group, Inc.