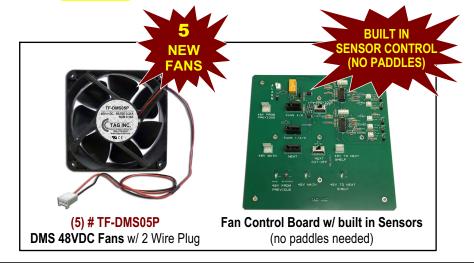

## **Ordering Information:**

Nortel DMS-100 (NT3X90AA & NT3X90AB) 24VAC to 48VDC Fan Tray Conversion Kit 4

TFT-DMS48KIT4

FTR UPN#

Includes: (5) TF-DMS05P, DMS-100 48VDC Fans w/ 2 Wire Plug, (1) Fan Control Board w/ built in Sensors (no paddles needed) (includes cabling, mounting & jumpers), Control Board Schematic Label, Frame Block Wiring Labels & Conversion Installation Guide