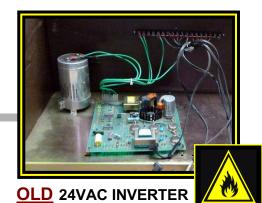

## Convert from 24VAC to 48VDC AND Eliminate the need for ALL DMS Paddle Sensors w/ TAG's New Kit

Not having 5 working fans
will present <u>HEAT CONCERNS</u> &
have the potential for
MAJOR EQUIPMENT FAILURES