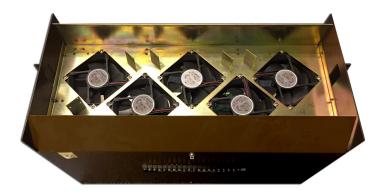

Convert your Existing

24VAC Fan Trays to 48VDC using the Tools Supplied in this Kit

ELIMINATE THE NEED FOR PADDLES

CONVERTED NORTEL DMS-100 NT3X90AA FAN UNIT \* WITH (5) BRAND NEW 48VDC TAG FANS

\*(FAN UNIT IS NOT INCLUDED)