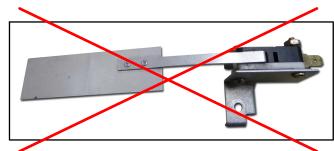

Convert your Existing

24VAC Fan Trays to 48VDC using the Tools Supplied in this Kit

ELIMINATE THE NEED FOR PADDLES

CONVERTED NORTEL DMS-100 NT3X90AA FAN UNIT \* WITH (5) BRAND NEW 48VDC TAG FANS

\*(FAN UNIT IS NOT INCLUDED)