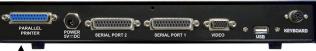

#### **SPECIFICATIONS**

VT-100 COMPATIBLE

- DUAL RS-232 INPUTS
- PRINTER OUTPUT
- LOW POWER

### **Printer Port Type:**

#### Parallel \*

\* If a Serial Port is needed, please order the KIT -(UPN # TT-DCAG5-KIT1) which includes a Parallel to Serial Adapter (PN # TT-PSA).

datasheets\Frontier\TT-DCAG5\_GTD5\_Terminal\_Replacements\_ftr\_r02.dsf (10/28/20)