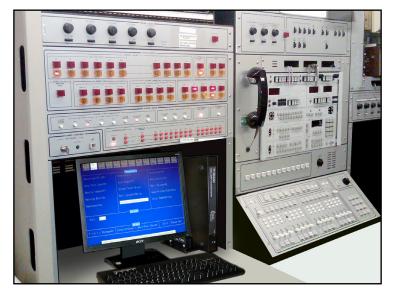

# **GTD5 Terminal Replacements - Dual Session**

# Model:

## TT-DCAG5

## Includes:

- (1) 17" Flat Screen Monitor
- (1) Dumb Terminal Controller
- (1) TT-MTG5 (Vertical Mounting Kit)
- (1) Keyboard
- (1) Quick Guide
- (2) 400701, (DB25M Gender Changer)