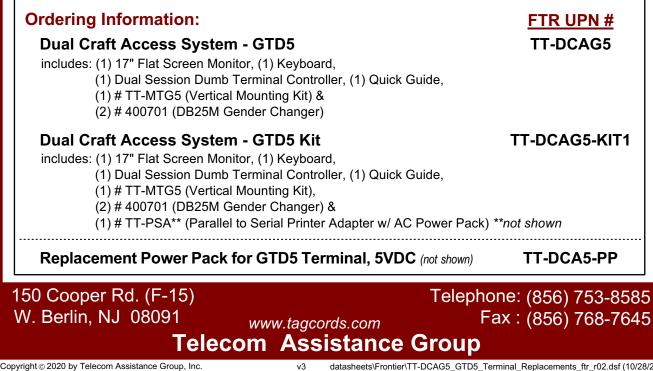

## Includes:

- (1) 17" Flat Screen Monitor
- (1) Dumb Terminal Controller
- (1) TT-MTG5 (Vertical Mounting Kit)
- (1) Keyboard
- (1) Quick Guide
- (2) 400701, (DB25M Gender Changer)