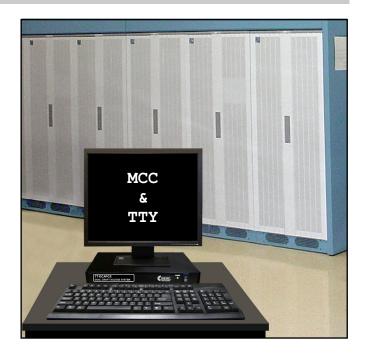

#### TT-DCAPCE

#### Includes:

- (1) 17" Flat Screen Monitor
- (1) Dumb Terminal Controller
- (1) Keyboard
- (1) Quick Guide
- (2) 400701, (DB25M Gender Changer)

### **Ordering Information:**

**Dual Craft Access System - 5ESS** 

includes: (1) 17" Flat Screen Monitor, (1) Keyboard,

(1) Dual Session Dumb Terminal Controller, (1) Quick Guide &

(2) # 400701 (DB25M Gender Changer)