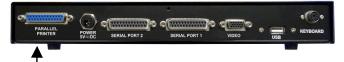

#### **SPECIFICATIONS**

- VT-100 COMPATIBLE
- DUAL RS-232 INPUTS
- PRINTER OUTPUT
- LOW POWER

#### **Printer Port Type:**

Parallel \* \* If a Serial Port is needed, please order a Parallel to Serial Adapter (PN # TT-PSA). Call 856-753-8585 for more information.