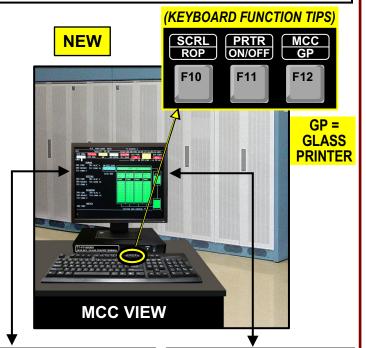

# NEW "Glass Printer" Feature allows Capture of ROP & Scroll Reports

## **Ordering Information:**

5ESS MCC Terminal w/ "Glass Printer" Feature

FTR UPN # TT-VT100DBS

includes: (1) 17" Flat Screen Monitor, (1) Keyboard,

(1) MCC Terminal Controller w/ Glass Printer (Capture Scroll & ROP),

## 5ESS MCC Terminal w/ "Glass Printer" Feature

- Toggle screens and have access to ALL the Read Only Printer data that would normally go to a printer.
- View Scroll Region data that would normally be missed in Standard Scroll Region View.