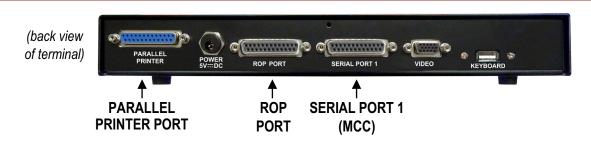

## **Ordering Information:**

5ESS MCC Terminal w/ "Glass Printer" Feature

FTR UPN # TT-VT100DBS

includes: (1) 17" Flat Screen Monitor, (1) Keyboard,

(1) MCC Terminal Controller w/ Glass Printer (Capture Scroll & ROP),

(2) # 400701, DB25M Gender Changers & (1) Quick Guide

150 Cooper Rd. (F-15) W. Berlin, NJ 08091

www.tagcords.com

Telephone: (856) 753-8585 Fax: (856) 768-7645

**Telecom Assistance Group** 