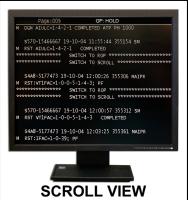

## 5ESS MCC Terminal w/ "Glass Printer" Feature

- Toggle screens and have access to ALL the Read Only Printer data that would normally go to a printer.
- View Scroll Region data that would normally be missed in Standard Scroll Region View.