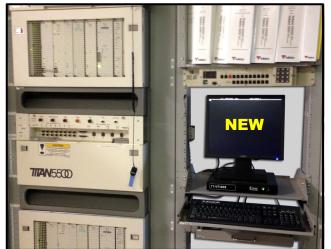

## New Replacement Dumb Terminals - Transport / DACS Equipment

<u>NEW</u> TERMINAL WORKS ON Titan 5500, CS1, CS1L, DACS II, III, IV, Alcatel 1631 & HDSL (Titan 5500 shown below)

#### **Dual Session Dumb Terminal - Titan 5500**

includes: (1) 17" Flat Screen Monitor, (1) Keyboard, (2) DB25F Gender Changers, (1) Pre-configured Titan 5500 Dual Session Terminal Controller & (1) Titan 5500 Quick Guide