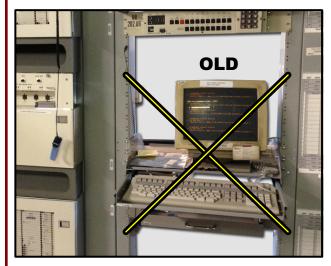

## New Replacement Dumb Terminals - Transport / DACS Equipment

<u>NEW</u> TERMINAL WORKS ON Titan 5500, CS1, CS1L, DACS II, III, IV, Alcatel 1631 & HDSL (Titan 5500 shown below)

# **REMOVE & REPLACE OLD / BROKEN CRTs**





#### **SPECIFICATIONS**

- VT-100 COMPATIBLE
- RS-232 INPUT(S)
- PRINTER OUTPUT
- LOW POWER

### **Ordering Information:**

Single Session Dumb Terminal - Transport includes: (1) 17" Flat Screen Monitor, (1) Keyboard, (1) DB25M Gender Changer, (1) Single Session Terminal Controller & (1) Quick Guide

## Single Session Dumb Terminal - 1631 DACS

includes: (1) 17" Flat Screen Monitor, (1) Keyboard w/ 1631 labels, (1) DB25M Gender Changer, (1) Pre-configured 1631 Single Session Terminal Controller & (1) 1631 Quick Guide

#### **Dual Session Dumb Terminal - Titan 5500**

includes: (1) 17" Flat Screen Monitor, (1) Keyboard, (2) DB25F Gender Changers, (1) Pre-configured Titan 5500 Dual Session Terminal Controller & (1) Titan 5500 Quick Guide

#### Dual Craft Access System - DSC CS1 (CS1L)

i