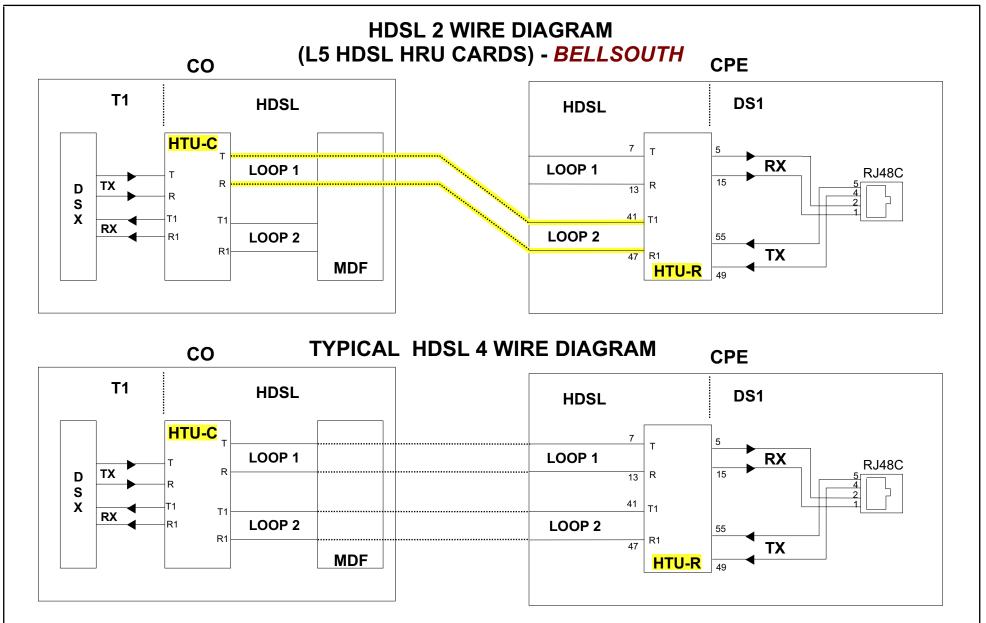

cess 3000 Test Board TB-TA3000-ORB Practice





Plugs in Total Access 3000 office repeater card slots

## **Application:**

The TB-TA3000-ORB plugs in the Adtran Total Access 3000 card slots and has Bantam jacks that allow access to the cabling from the card slot toward the DSX-1 and the Field - HDSL. Using a T1 Test Set, the tester can transmit and receive T1 signals to verify cable acceptance and continuity.

| _     |         |                 |             |
|-------|---------|-----------------|-------------|
| Ord   | lerina  | Informati       | on:         |
| O I U | 1011119 | IIII OI III ati | <b>UIII</b> |

TB-TA3000-ORB Adtran Total Access 3000 Test Board

w/ Bantam Jacks

Call for

600209N Carrying Case

Pricing



## ADTRAN Total Access 3000 Test Board TB-TA3000-ORB Practice





## ADTRAN Total Access 3000 Test Board TB-TA3000-ORB Practice