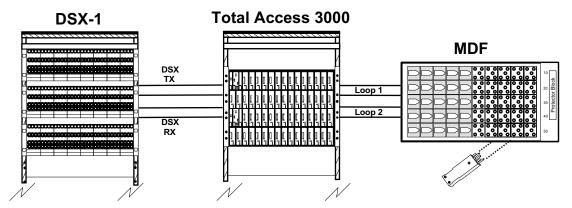

## **Application:**

The TB-TA3000-ORB plugs in the Adtran Total Access 3000 card slots and has Bantam jacks that allow access to the cabling from the card slot toward the DSX-1 and the Field - HDSL. Using a T1 Test Set, the tester can transmit and receive T1 signals to verify cable acceptance and continuity.