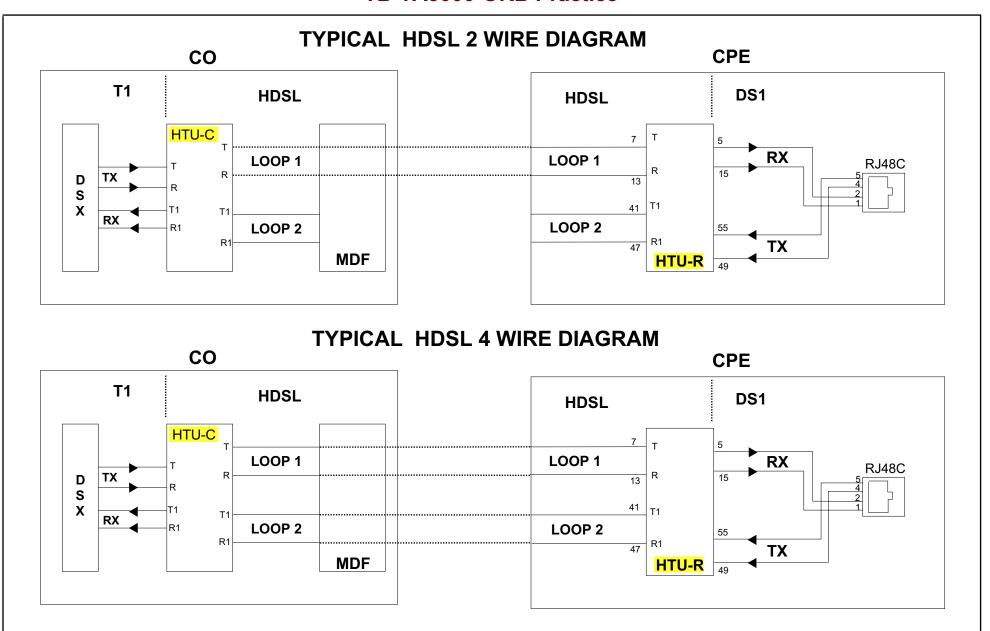

ess 3000 office repeater card slots

## **Application:**

The TB-TA3000-ORB plugs in the Adtran Total Access 3000 card slots and has Bantam jacks that allow access to the cabling from the card slot toward the DSX-1 and the Field - HDSL. Using a T1 Test Set, the tester can transmit and receive T1 signals to verify cable acceptance and continuity.

| _     |         |                 |             |
|-------|---------|-----------------|-------------|
| Ord   | lerina  | Informati       | on:         |
| O I U | 1011119 | IIII OI III ati | <b>UIII</b> |

TB-TA3000-ORB Adtran Total Access 3000 Test Board

w/ Bantam Jacks

Call for

600209N Carrying Case

Pricing



## ADTRAN Total Access 3000 Test Board TB-TA3000-ORB Practice





## ADTRAN Total Access 3000 Test Board TB-TA3000-ORB Practice