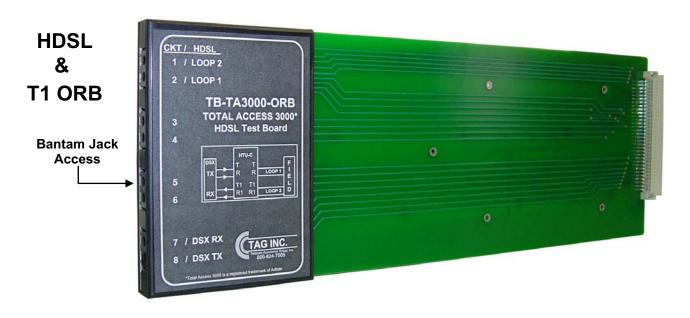

## ADTRAN Total Access 3000 Test Board TB-TA3000-ORB Practice

Plugs in Total Access 3000 office repeater card slots

## **Application:**

The TB-TA3000-ORB plugs in the Adtran Total Access 3000 card slots and has Bantam jacks that allow access to the cabling from the card slot toward the DSX-1 and the Field - HDSL. Using a T1 Test Set, the tester can transmit and receive T1 signals to verify cable acceptance and continuity.

TB-TA3000-ORB Adtran Total Access 3000 Test Board

w/ Bantam Jacks

Call for

600209N Carrying Case

Pricing