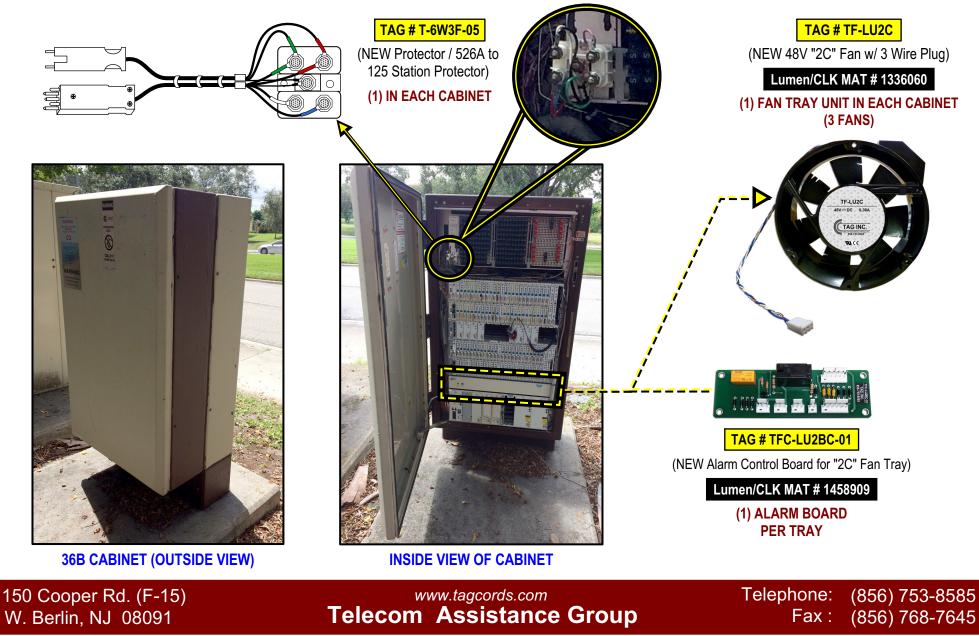

| Ordering Information:<br>TF-LU2C<br>Lumen/CLK MAT #<br>1336060 | <b>48V Fan for Lucent <u>2C</u> Fan Tray</b><br>w/ 3 Wire Plug<br>( <i>Equiv. to KS22501L5A</i> )<br>(36B Cabinet, Lucent 2C Tray - Internal)                                                                                                     |                                                        |
|----------------------------------------------------------------|---------------------------------------------------------------------------------------------------------------------------------------------------------------------------------------------------------------------------------------------------|--------------------------------------------------------|
| TFC-LU2BC-01<br>Lumen/CLK MAT #<br>1458909                     | Alarm Control Board for<br>Lucent 2B & <u>2C</u> Fan Trays<br>(control board only - customer supplied fan trays)                                                                                                                                  |                                                        |
| T-6W3F-05                                                      | <ul> <li>Protector / 526A plug to 125 Station Protector<br/>(5') - available in various lengths</li> <li>(36B Cabinet, Test Cord - Internal)</li> <li>Cabinet mounting assembly for performing line<br/>tests on SLC-96 &amp; Series 5</li> </ul> | 125 Station Protector<br>(5)<br>463A<br>0<br>0<br>526A |