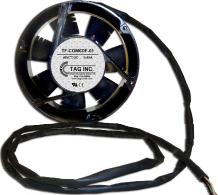

#### TAG # TF-COM6DF-01

#### Lumen/CLK MAT # 1355242

(NEW 48V Fan w/ 3 Wire, 6 Pin Connector) (1) FAN ASSEMBLY IN EACH CABINET (3 FANS)

**COMMSCOPE 52B CABINET (OUTSIDE VIEW)** 

**INSIDE VIEW OF CABINET** 