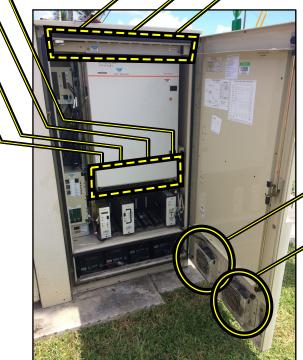

#### Lumen/CLK MAT # 1355242

(NEW 48V Fan w/ 3 Wire, 6 Pin Connector) (1) FAN ASSEMBLY IN EACH CABINET (3 FANS)

**COMMSCOPE 52B CABINET (OUTSIDE VIEW)** 

**INSIDE VIEW OF CABINET** 

#### TAG # TF-COM6BC-01

### Lumen/CLK MAT # 1439621

(NEW 48V Fan w/ 3 Wire, 4 Pin Connector)

(2) FANS MOUNTED TO THE DOOR OF EACH CABINET

150 Cooper Rd. (F-15) W. Berlin, NJ 08091 www.tagcords.com

**Telecom Assistance Group** 

Telephone: (856) 753-8585