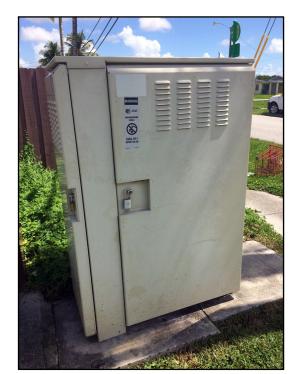

#### Lumen/CLK MAT # 1355242

(NEW 48V Fan w/ 3 Wire, 6 Pin Connector) (1) FAN ASSEMBLY IN EACH CABINET (3 FANS)

**COMMSCOPE 52B CABINET (OUTSIDE VIEW)** 

**INSIDE VIEW OF CABINET** 