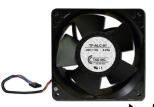

#### TAG # TF-ALC-01

#### Lumen/CLK MAT # 1337633

(NEW 48V Fan w/ 3 Wire Plug & Tach Output)

(1) TRAY IN EACH CABINET (4 FANS)