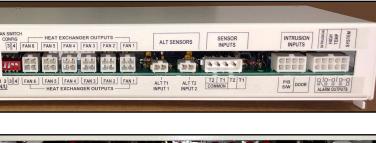

# **TFC-MARC6-01**

(BACK VIEW)

### MARCONI CABINET w/ ECU

- Drop-In Replacement for Remote Cabinet (Sites)
- Variable Speed Control 2, 4 or 6 HX Fans
- Battery Life Conservation
- Heat Exchanger Fan Life Conservation
- Reduces Energy Costs
- Plug & Play (no programming)
- Alarms for Fans, Fuses, High Temps & Intrusion