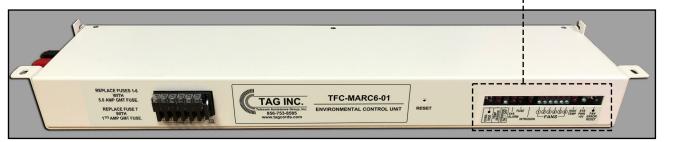

# **TFC-MARC6-01**

(BACK VIEW)

## PN # TFC-MARC6-01 6 Position ECU Environmental Control Unit for Marconi Cabinet (supports 6 HX fans)