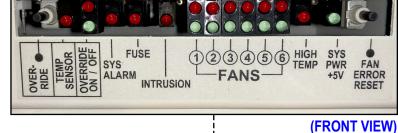

### MARCONI CABINET w/ ECU

- Drop-In Replacement for Remote Cabinet (Sites)
- Variable Speed Control 2, 4 or 6 HX Fans
- Battery Life Conservation
- Heat Exchanger Fan Life Conservation
- Reduces Energy Costs
- Plug & Play (no programming)
- Alarms for Fans, Fuses, High Temps & Intrusion