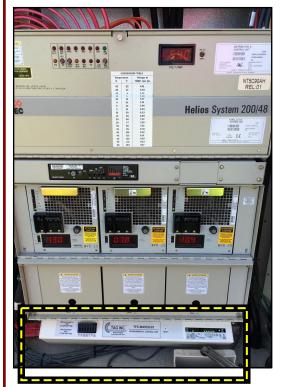

### MARCONI CABINET w/ ECU

- Drop-In Replacement for Remote Cabinet (Sites)
- Variable Speed Control 2, 4 or 6 HX Fans
- Battery Life Conservation
- Heat Exchanger Fan Life Conservation
- Reduces Energy Costs
- Plug & Play (no programming)
- Alarms for Fans, Fuses, High Temps & Intrusion

## PN # TFC-MARC6-01 6 Position ECU Environmental Control Unit for Marconi Cabinet (supports 6 HX fans)