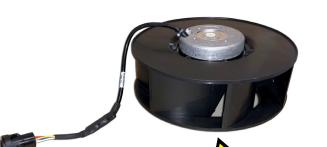

### **Use in the following Cabinets:**

Mesa XL, Mesa SOLE, Span XL, Mesa Bridge & Mesa Edge

Don't replace the whole door!

FTR UPN # TF-MC225-01

(NEW 225mm Heat Exchanger)

(2) IN EACH CABINET

150 Cooper Rd. (F-15) W. Berlin, NJ 08091 www.tagcords.com

# **Ordering Information:** FTR UPN# (225mm) Heat Exchanger for TF-MC225-01 **Cell Site Emerson Mesa XL Cabinet Door** w/ Round Weatherproof Connector (Common Replacement for EBM R1G225-AF11-XX) (fan only - use with existing bracket) FTR UPN# **Alarm Controller for Mesa Cabinets** TFC-MESA-01 TAG INC. TFC-MESA-01 Use in the following Cabinets: Mesa XL Mesa SOLE -48 POWER Span XL HIGH TEMP Mesa Bridge & Mesa Edge THERM SENSOR