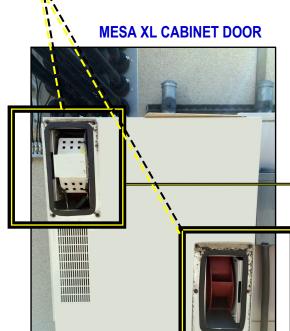

### **Use in the following Cabinets:**

Mesa XL, Mesa SOLE, Span XL, Mesa Bridge & Mesa Edge

Don't replace the whole door!

FTR UPN # TF-MC225-01

(NEW 225mm Heat Exchanger)

(2) IN EACH CABINET

150 Cooper Rd. (F-15) W. Berlin, NJ 08091 www.tagcords.com