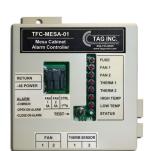

#### FTR UPN # TFC-MESA-01

(NEW Replacement Alarm Controller)

(1) IN EACH CABINET

# **Ordering Information:** FTR UPN# (225mm) Heat Exchanger for TF-MC225-01 **Cell Site Emerson Mesa XL Cabinet Door** w/ Round Weatherproof Connector (Common Replacement for EBM R1G225-AF11-XX) (fan only - use with existing bracket) FTR UPN# **Alarm Controller for Mesa Cabinets** TFC-MESA-01 TAG INC. TFC-MESA-01 Use in the following Cabinets: Mesa XL Mesa SOLE -48 POWER Span XL HIGH TEMP Mesa Bridge & Mesa Edge THERM SENSOR