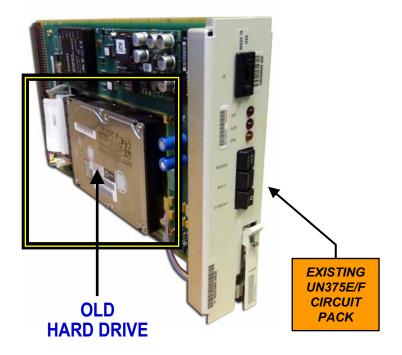

# 5ESS UN375E / UN375F CIRCUIT PACK w/ Hard Drive (w/ "MOVING PARTS")

#### **Application:**

TAG can **REPLACE** the failing / broken Hard Drive in 5ESS UN375E / UN375F Circuit Packs with a **NEW** Solid State Drive.