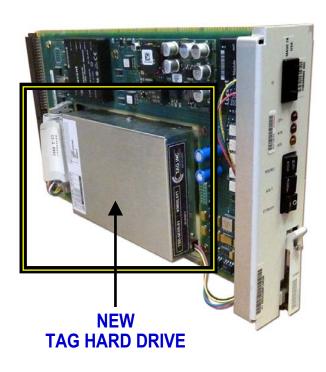

## NEW <u>SOLID STATE</u> DRIVE FROM TAG

#### **Application:**

TAG can **REPLACE** the failing / broken Hard Drive in 5ESS UN375E / UN375F Circuit Packs with a **NEW** Solid State Drive.

#### **NEW SOLID STATE DRIVE AVAILABLE FROM TAG**

| TAG MODEL#  | USED ON UN375E AND UN375F CIRCUIT PACKS (HD)                                                                    |        |
|-------------|-----------------------------------------------------------------------------------------------------------------|--------|
| TSD-5ESS-01 | Solid State Replacement for: <b>Hard Drive</b> , HECI code SP3QADRAAA (typical), KS-23908 QUANTUM 3.5 INCH SCSI | 9.1 Gb |