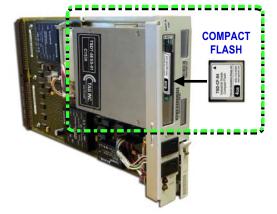

## NEW SOLID STATE DRIVES FROM TAG

NEW HARD DRIVE

**NEW DAT DRIVE w/ COMPACT FLASH** 

## **Application:**

TAG can **<u>REPLACE</u>** failing / broken 5ESS Hard Drives & DAT Drives with **<u>NEW</u>** Solid State SCSI Drives.

| TAG MODEL #  | USED ON UN375E AND UN375F CIRCUIT PACKS (HD)                                                                                                       |        |
|--------------|----------------------------------------------------------------------------------------------------------------------------------------------------|--------|
| TSD-5ESS-01  | Solid State Replacement for:<br>Hard Drive, HECI code SP3QADRAAA (typical),<br>KS-23908 QUANTUM 3.5 INCH SCSI                                      | 9.1 Gb |
| TAG MODEL #  | L # USED ON UN376E AND UN376F CIRCUIT PACKS (DAT)                                                                                                  |        |
|              |                                                                                                                                                    | JAT)   |
| TSDT-5ESS-01 | Solid State Replacement for:<br>DAT Drive, C1539, HECI code SP3QADLAAC (typical),<br>Includes: 4Gb Industrial Compact Flash Card (PN # TSD-CF-04*) | 4 Gb   |