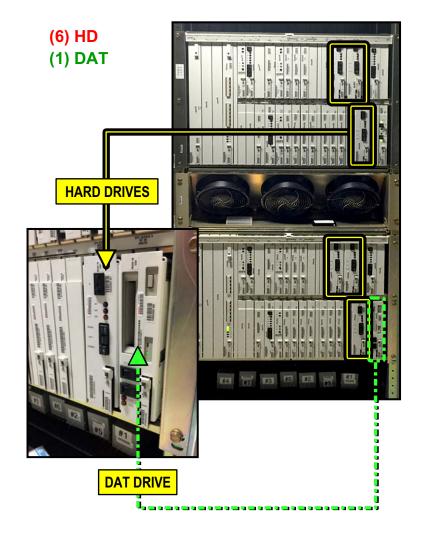

## 5ESS SWITCH w/ EXISTING DRIVES (w/ "MOVING PARTS")

## **Application:**

TAG can **<u>REPLACE</u>** failing / broken 5ESS Hard Drives & DAT Drives with **<u>NEW</u>** Solid State SCSI Drives.

| TAG MODEL #  | USED ON UN375E AND UN375F CIRCUIT PACKS (HD)                                                                                                       |        |
|--------------|----------------------------------------------------------------------------------------------------------------------------------------------------|--------|
| TSD-5ESS-01  | Solid State Replacement for:<br>Hard Drive, HECI code SP3QADRAAA (typical),<br>KS-23908 QUANTUM 3.5 INCH SCSI                                      | 9.1 Gb |
| TAG MODEL #  | L # USED ON UN376E AND UN376F CIRCUIT PACKS (DAT)                                                                                                  |        |
|              |                                                                                                                                                    | JAT)   |
| TSDT-5ESS-01 | Solid State Replacement for:<br>DAT Drive, C1539, HECI code SP3QADLAAC (typical),<br>Includes: 4Gb Industrial Compact Flash Card (PN # TSD-CF-04*) | 4 Gb   |