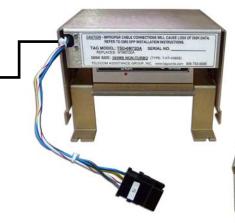

NEW REPLACEMENT SOLID STATE SCSI DRIVE MODULE FROM TAG

## NEW DPP AMA DISK DRIVES AVAILABLE FROM TAG

| TAG MODEL# | Replaces PN / HECI                             |        |           |
|------------|------------------------------------------------|--------|-----------|
| TSD-6M72BA | NT6M72BA / ENPQBB61XX                          | 140 mb | non turbo |
| TSD-6M72DA | NT6M72DA                                       | 380 mb | non turbo |
| TSD-6M72DD | NT6M72DD                                       | 380 mb | turbo     |
| TSD-6M72EA | NT6M72EA / ENPQ72EAAA                          | 760 mb | turbo     |
|            |                                                |        |           |
| TSD-6M72GA | NT6M72GA / AMPQADFJAA<br>NT6M72JA / AMPQAECJAA | 1 gb   | turbo     |
| TSD-6M72HA | NT6M72HA / AMPQADGJAA<br>NT6M72KA / AMPQAEBJAA | 2 gb   | turbo     |