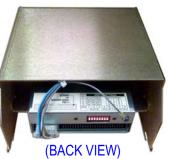

NEW REPLACEMENT SOLID STATE SCSI DRIVE MODULE FROM TAG

## NEW DPP AMA DISK DRIVES AVAILABLE FROM TAG

| TAG MODEL# | Replaces PN / HECI                             |        |           |
|------------|------------------------------------------------|--------|-----------|
| TSD-6M72BA | NT6M72BA / ENPQBB61XX                          | 140 mb | non turbo |
| TSD-6M72DA | NT6M72DA                                       | 380 mb | non turbo |
| TSD-6M72DD | NT6M72DD                                       | 380 mb | turbo     |
| TSD-6M72EA | NT6M72EA / ENPQ72EAAA                          | 760 mb | turbo     |
|            |                                                |        |           |
| TSD-6M72GA | NT6M72GA / AMPQADFJAA<br>NT6M72JA / AMPQAECJAA | 1 gb   | turbo     |
| TSD-6M72HA | NT6M72HA / AMPQADGJAA<br>NT6M72KA / AMPQAEBJAA | 2 gb   | turbo     |