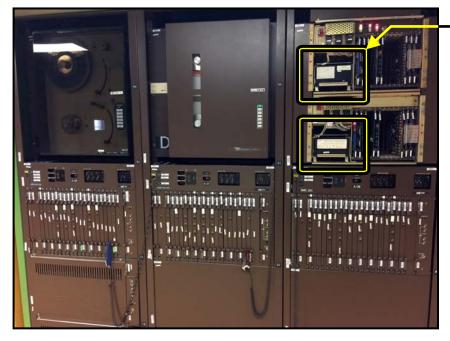

## NORTEL DMS-100 SWITCH w/ EXISTING DPP DRIVES (w/ "MOVING PARTS")

## **Application:**

TAG can <u>REPLACE</u> failing / broken Nortel DMS-100/10 switch Distributed Processing Peripheral (DPP) and Billing Media Converter (BMC) Disk Drives. These systems allow for remote polling of Automatic Message Accounting (AMA) data from the Nortel DMS-100/10 switch to central billing collector sites.