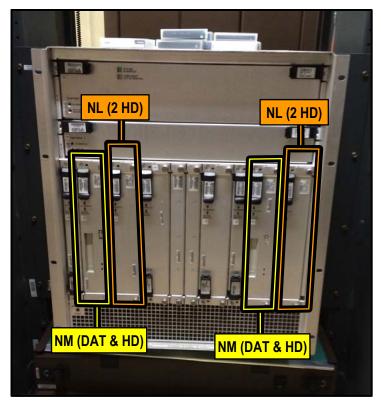

#### **Application:**

TAG can <u>**REPLACE</u>** failing / broken Nortel DMS-100 SDM SuperNode NL (2 Hard Drives) & NM (DAT & Hard Drive) with <u>**NEW**</u> Solid State Drives.</u> NEW <u>SOLID STATE</u> DRIVES FROM TAG

### NEW SOLID STATE DRIVES AVAILABLE FROM TAG

| TAG MODEL #                                                                                                           | USED IN NTRX50NM MODULE (HECI SOI3780GAA) - (1 HD & 1 TAPE DRIVE)                                                                                          |       |  |  |  |  |
|-----------------------------------------------------------------------------------------------------------------------|------------------------------------------------------------------------------------------------------------------------------------------------------------|-------|--|--|--|--|
| TSD-RX50NM                                                                                                            | Solid State Replacement for:<br>Nortel DMS-100 SDM (HECI SOI3780GAA) NTRX50NM Hard Drive                                                                   | 36 Gb |  |  |  |  |
| TSDT-RX50NM                                                                                                           | Solid State Replacement for:<br>Nortel DMS-100 SDM (HECI SOI3780GAA) NTRX50NM DAT Drive,<br>Includes: 16Gb Industrial Compact Flash Card (PN # TSD-CF-16*) | 16 Gb |  |  |  |  |
| * Additional Compact Flash Cards are Available:<br>4Gb (PN # TSD-CF-04), 16Gb (PN # TSD-CF-16), 32Gb (PN # TSD-CF-32) |                                                                                                                                                            |       |  |  |  |  |
| TAG MODEL # USED IN NTRX50NL MODULE (HECI SOI3770GAA) - (2 HARD DRIVES)                                               |                                                                                                                                                            |       |  |  |  |  |
| TSD-RX50NL                                                                                                            | Solid State Replacement for:<br>Nortel DMS-100 SDM (HECI SOI3770GAA) NTRX50NL Hard Drive**                                                                 | 36 Gb |  |  |  |  |