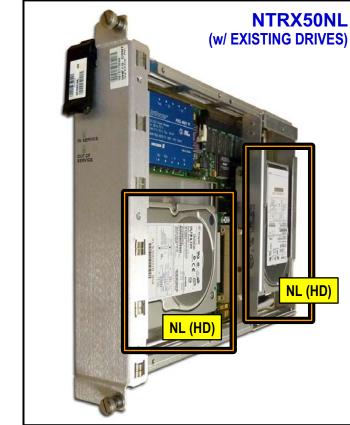

### NEW SOLID STATE DRIVES AVAILABLE FROM TAG

| TAG MODEL #                                                                                                           | USED IN NTRX50NM MODULE (HECI SOI3780GAA) - (1 HD & 1 TAPE DRIVE)                                                                                          |       |  |  |  |  |
|-----------------------------------------------------------------------------------------------------------------------|------------------------------------------------------------------------------------------------------------------------------------------------------------|-------|--|--|--|--|
| TSD-RX50NM                                                                                                            | Solid State Replacement for:<br>Nortel DMS-100 SDM (HECI SOI3780GAA) NTRX50NM Hard Drive                                                                   | 36 Gb |  |  |  |  |
| TSDT-RX50NM                                                                                                           | Solid State Replacement for:<br>Nortel DMS-100 SDM (HECI SOI3780GAA) NTRX50NM DAT Drive,<br>Includes: 16Gb Industrial Compact Flash Card (PN # TSD-CF-16*) | 16 Gb |  |  |  |  |
| * Additional Compact Flash Cards are Available:<br>4Gb (PN # TSD-CF-04), 16Gb (PN # TSD-CF-16), 32Gb (PN # TSD-CF-32) |                                                                                                                                                            |       |  |  |  |  |
| TAG MODEL # USED IN NTRX50NL MODULE (HECI SOI3770GAA) - (2 HARD DRIVES)                                               |                                                                                                                                                            |       |  |  |  |  |
| TSD-RX50NL                                                                                                            | Solid State Replacement for:<br>Nortel DMS-100 SDM (HECI SOI3770GAA) NTRX50NL Hard Drive**                                                                 | 36 Gb |  |  |  |  |

\*\* Note: There are (2) Hard Drives inside NTRX50NL Modules

150 Cooper Rd. (F-15) W. Berlin, NJ 08091 www.tagcords.com Telecom Assistance Group Telephone: (856) 753-8585 Fax : (856) 768-7645

Copyright  ${\scriptsize ©}$  2016 by Telecom Assistance Group, Inc.