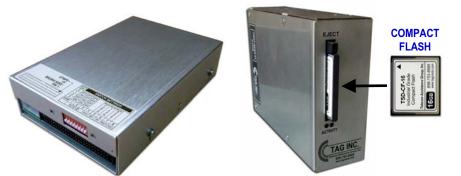

### NEW SOLID STATE DRIVES AVAILABLE FROM TAG

| TAG MODEL #                                                                                                           | USED IN NTRX50NM MODULE (HECI SOI3780GAA) - (1 HD & 1 TAPE DRIVE)                                                                                          |       |  |  |  |  |
|-----------------------------------------------------------------------------------------------------------------------|------------------------------------------------------------------------------------------------------------------------------------------------------------|-------|--|--|--|--|
| TSD-RX50NM                                                                                                            | Solid State Replacement for:<br>Nortel DMS-100 SDM (HECI SOI3780GAA) NTRX50NM Hard Drive                                                                   | 36 Gb |  |  |  |  |
| TSDT-RX50NM                                                                                                           | Solid State Replacement for:<br>Nortel DMS-100 SDM (HECI SOI3780GAA) NTRX50NM DAT Drive,<br>Includes: 16Gb Industrial Compact Flash Card (PN # TSD-CF-16*) | 16 Gb |  |  |  |  |
| * Additional Compact Flash Cards are Available:<br>4Gb (PN # TSD-CF-04), 16Gb (PN # TSD-CF-16), 32Gb (PN # TSD-CF-32) |                                                                                                                                                            |       |  |  |  |  |
| TAG MODEL # USED IN NTRX50NL MODULE (HECI SOI3770GAA) - (2 HARD DRIVES)                                               |                                                                                                                                                            |       |  |  |  |  |
| TSD-RX50NL                                                                                                            | Solid State Replacement for:<br>Nortel DMS-100 SDM (HECI SOI3770GAA) NTRX50NL Hard Drive**                                                                 | 36 Gb |  |  |  |  |