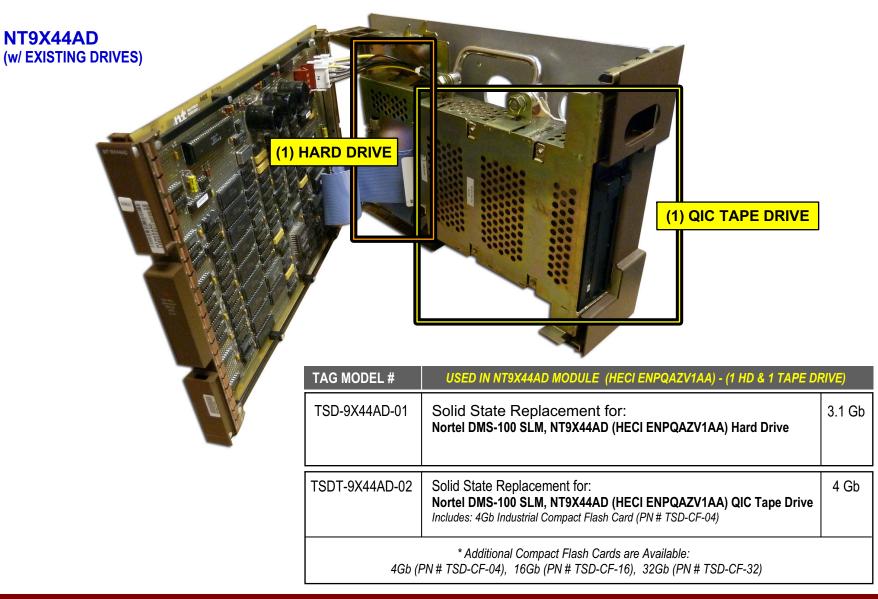

## **NEBS Certified** - Nortel DMS-100 SLM (NT9X44AD) Drive Solutions from TAG

**NORTEL DMS-100 SLM MODULE** w/ EXISTING DRIVES (2 DRIVES w/ "MOVING PARTS")

### **Application:**

TAG can REPLACE the 2 failing / broken drives on the DMS SLM Module.

- (1) Hard Drive NT9X44AD 3.1GB
- (1) QIC Tape Drive 525MB NT9X4420 / NTA0643549

TAG can provide NEW Solid State Drives

#### **NEW SOLID STATE DRIVES AVAILABLE FROM TAG**

| TAG MODEL # USED IN NT9X44AD MODULE (HECI ENPQAZV1AA) - (1 HD & 1 TAPE DRIVE)                                         |                                                                                                                                                         |        |
|-----------------------------------------------------------------------------------------------------------------------|---------------------------------------------------------------------------------------------------------------------------------------------------------|--------|
| TSD-9X44AD-01                                                                                                         | Solid State Replacement for: Nortel DMS-100 SLM, NT9X44AD (HECI ENPQAZV1AA) Hard Drive                                                                  | 3.1 Gb |
| TSDT-9X44AD-02                                                                                                        | Solid State Replacement for: Nortel DMS-100 SLM, NT9X44AD (HECI ENPQAZV1AA) QIC Tape Drive Includes: 4Gb Industrial Compact Flash Card (PN # TSD-CF-04) | 4 Gb   |
| * Additional Compact Flash Cards are Available:<br>4Gb (PN # TSD-CF-04), 16Gb (PN # TSD-CF-16), 32Gb (PN # TSD-CF-32) |                                                                                                                                                         |        |