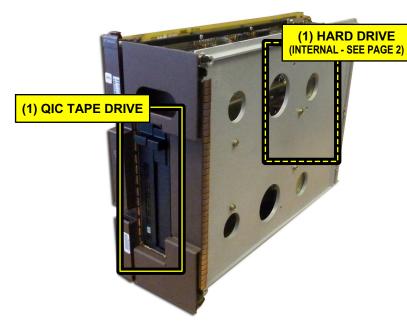

## **NEBS Certified** - Nortel DMS-100 SLM (NT9X44AD) Drive Solutions from TAG

**NORTEL DMS-100 SLM MODULE** w/ EXISTING DRIVES (2 DRIVES w/ "MOVING PARTS")

### **Application:**

TAG can REPLACE the 2 failing / broken drives on the DMS SLM Module.

- (1) Hard Drive NT9X44AD 3.1GB
- (1) QIC Tape Drive 525MB NT9X4420 / NTA0643549

TAG can provide NEW Solid State Drives