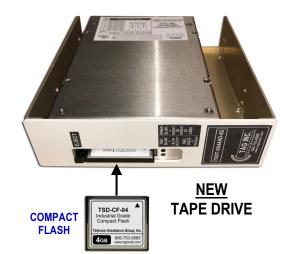

## **NEBS Certified** - Nortel DMS-100 SLM (NT9X44AD) Drive Solutions from TAG

**NORTEL DMS-100 SLM MODULE** w/ EXISTING DRIVES (2 DRIVES w/ "MOVING PARTS")



### **Application:**

TAG can REPLACE the 2 failing / broken drives on the DMS SLM Module.

- (1) Hard Drive NT9X44AD 3.1GB
- (1) QIC Tape Drive 525MB NT9X4420 / NTA0643549

TAG can provide NEW Solid State Drives

#### **NEW SOLID STATE DRIVES FROM TAG**



**NEW HARD DRIVE** 



#### **NEW SOLID STATE DRIVES AVAILABLE FROM TAG**

| TAG MODEL # USED IN NT9X44AD MODULE (HECI ENPQAZV1AA) - (1 HD & 1 TAPE DRIVE)                                         |                                                                                                                                                         |        |
|-----------------------------------------------------------------------------------------------------------------------|---------------------------------------------------------------------------------------------------------------------------------------------------------|--------|
| TSD-9X44AD-01                                                                                                         | Solid State Replacement for: Nortel DMS-100 SLM, NT9X4