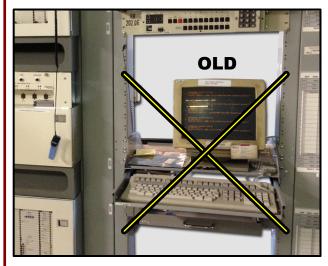

# New Replacement Dumb Terminals - Transport / DACS Equipment

## <u>NEW</u> TERMINAL WORKS ON Titan 5500, CS1, CS1L, DACS II, III, IV, Alcatel 1631 & HDSL (Titan 5500 shown below)

## **REMOVE & REPLACE OLD / BROKEN CRTs**





#### **SPECIFICATIONS**

- VT-100 COMPATIBLE
- SINGLE RS-232 INPUT
- PRINTER OUTPUT
- LOW POWER

#### Printer Port Type:



Parallel \*\* \*\* If a Serial Port is needed, please order a Parallel to Serial Adapter (Part # TT-PSA). Please call 856-753-8585 for more information.

| Ordering Inf                                                                                                                           | ormation:                                                                                                                                                                                                                         |                  |
|-----------------------------------------------------------------------------------------------------------------------------------