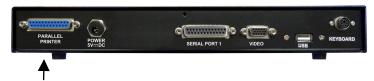

#### **SPECIFICATIONS**

- VT-100 COMPATIBLE
- SINGLE RS-232 INPUT
- PRINTER OUTPUT
- LOW POWER

#### Printer Port Type:

Parallel \*\* \*\* If a Serial Port is needed, please order a Parallel to Serial Adapter (Part # TT-PSA). Please call 856-753-8585 for more information.

| Ordering Inf                                                                                                                           | ormation:                                                                                                                                                                                                                         |                  |
|----------------------------------------------------------------------------------------------------------------------------------------|-----------------------------------------------------------------------------------------------------------------------------------------------------------------------------------------------------------------------------------|------------------|
| TT-VT100S                                                                                                                              | Single Session Dumb Terminal - Transport<br>includes: (1) 17" Flat Screen Monitor, (1) Keyboard,<br>(1) Single Session Terminal Controller,<br>(1) DB25M Gender Changer & (1) Quick Guide                                         | Call for Pricing |
| TT-SCA1631                                                                                                                             | Single Session Dumb Terminal - 1631 DACS<br>includes: (1) 17" Flat Screen Monitor, (1) Keyboard w/ 1631 labels,<br>(1) Pre-configured 1631 Single Session Terminal Controller,<br>(1) DB25M Gender Changer & (1) 1631 Quick Guide |                  |
| TT-DCA5-PP                                                                                                                             | Replacement Power Pack for Terminal, 5VDC (not shown)                                                                                                                                                                             |                  |
| 150 Cooper Rd. (F-15) Telephone: (856) 753-8585   W. Berlin, NJ 08091 www.tagcords.com Fax : (856) 768-7645   Telecom Assistance Group |                                                                                                                                                                                                                                   |                  |