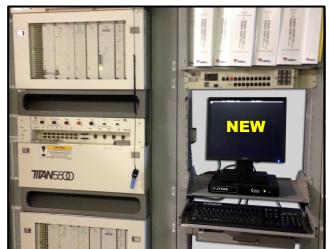

## <u>NEW</u> TERMINAL WORKS ON Titan 5500, CS1, CS1L, DACS II, III, IV, Alcatel 1631 & HDSL (Titan 5500 shown below)