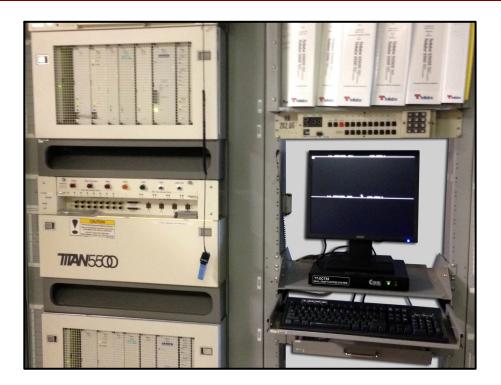

## MODEL:

**TT-DCT55** 

**Dual Craft Access System - Titan 5500** 

## **SPECIFICATIONS:**

- VT-100 COMPATIBLE
- DUAL RS-232 INPUTS
- PRINTER OUTPUT
- LOW POWER

| Ordering Informa<br>TT-DCT55                        | tion:<br>Dual Craft Access System - Titan 5500<br>includes: (1) 17" Flat Screen Monitor, (1) Keyboard, (1) Dumb Terminal C<br>(1) Quick Guide & (2) PN # 400700 - DB25F Gender Changer | <u>VZ ID #</u><br>1131 5065<br>ontroller,       |
|-----------------------------------------------------|----------------------------------------------------------------------------------------------------------------------------------------------------------------------------------------|-------------------------------------------------|
| 400706<br>400706-XX*                                | DB25M to DB25F - Serial Cable, (6')<br>DB25M to DB25F - Serial Cable, (XX')<br>* Please specify length of cable when ordering - Ex: 400706-25 = 25'                                    | 8702 8150                                       |
| 50 Cooper Rd. (F-15)<br><i>N</i> . Berlin, NJ 08091 | www.tagcords.com Telecom Assistance Group                                                                                                                                              | Telephone: (856) 753-858<br>Fax : (856) 768-764 |