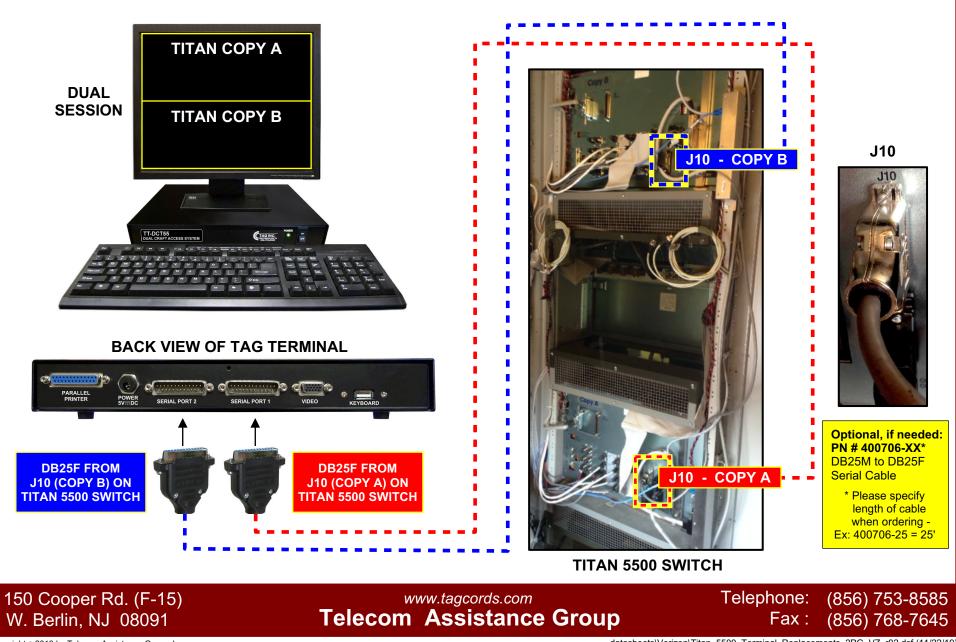

## MODEL:

**TT-DCT55** 

**Dual Craft Access System - Titan 5500** 

## **SPECIFICATIONS:**

- VT-100 COMPATIBLE
- DUAL RS-232 INPUTS
- PRINTER OUTPUT
- LOW POWER

| Ordering Informa<br>TT-DCT55                        | tion:<br>Dual Craft Access System - Titan 5500<br>includes: (1) 17" Flat Screen Monitor, (1) Keyboard, (1) Dumb Terminal C<br>(1) Quick Guide & (2) PN # 400700 - DB25F Gender Changer | <u>VZ ID #</u><br>1131 5065<br>ontroller,       |
|-----------------------------------------------------|----------------------------------------------------------------------------------------------------------------------------------------------------------------------------------------|-------------------------------------------------|
| 400706<br>400706-XX*                                | DB25M to DB25F - Serial Cable, (6')<br>DB25M to DB25F - Serial Cable, (XX')<br>* Please specify length of cable when ordering - Ex: 400706-25 = 25'                                    | 8702 8150                                       |
| 50 Cooper Rd. (F-15)<br><i>N</i> . Berlin, NJ 08091 | www.tagcords.com Telecom Assistance Group                                                                                                                                              | Telephone: (856) 753-858<br>Fax : (856) 768-764 |