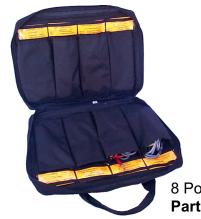

## KIT-HST3000H4

Test Cord Kit for use with JDSU HST-3000\*

-Individual items can also be ordered-

Provides a carrying case with all the cords that a "Tech" needs in the field

8 Pouch Carrying Case Part # TCC-001P