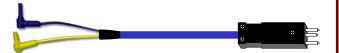

HST3000 to Bantam (Red), (6')

Part # ACT-400100BRD

Part # ACT-400148BY

HST3000 to RJ48S - (DDS), (6') (RJ48 Pins 1,2,7,8)

Part # ACT-400148SBY