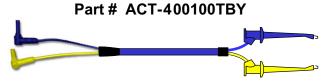

HST3000 to 463A Protector (Red), (6') Part # ACT-400100SRD

HST3000 to 463A Protector (Blue), (6') Part # ACT-400100SBY

HST3000 to Mini Test Clips (Red), (6')

Part # ACT-400100TRD

HST3000 to Mini Test Clips (Blue), (6')