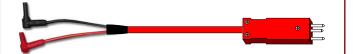

HST3000 to 463A Protector (Red), (6') Part # ACT-400100SRD

HST3000 to 463A Protector (Blue), (6') Part # ACT-400100SBY

HST3000 to Mini Test Clips (Red), (6')

Part # ACT-400100TRD

HST3000 to Mini Test Clips (Blue), (6')