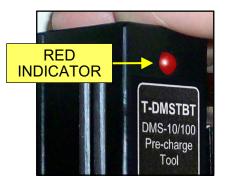

### PN # T-DMSTBT DMS-10/100 Pre-Charge Tool Lumen/CLK MAT # 1463935

(replacement for NTA0600512)

- THE INDICATOR GOES OUT WHEN IT IS SAFE TO INSTALL THE FUSE (APPROX. 10 SEC).
- IF THE INDICATOR STAYS LIT, THERE IS A LOAD OR FAULT ON THE CIRCUIT.

#### **Application:**

TAG's # T-DMSTBT is used to pre-charge shelf power capacitors on a DMS-10/100 switch. This allows a new fuse to be installed without seeing full in-rush surge current. The indicator light goes out when it is safe to install the fuse.