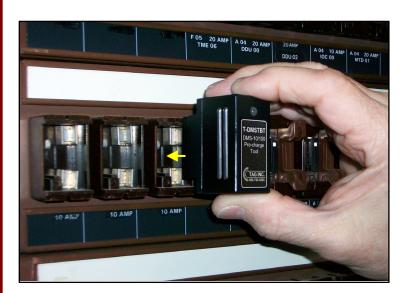

#### **Application:**

TAG's # T-DMSTBT is used to pre-charge shelf power capacitors on a DMS-10/100 switch. This allows a new fuse to be installed without seeing full in-rush surge current. The indicator light goes out when it is safe to install the fuse.