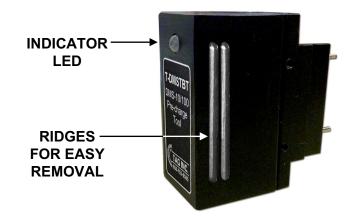

### PN # T-DMSTBT DMS-10/100 Pre-Charge Tool Lumen/CLK MAT # 1463935

(replacement for NTA0600512)

- THE INDICATOR GOES OUT WHEN IT IS SAFE TO INSTALL THE FUSE (APPROX. 10 SEC).
- IF THE INDICATOR STAYS LIT, THERE IS A LOAD OR FAULT ON THE CIRCUIT.

#### **Application:**

TAG's # T-DMSTBT is used to pre-charge shelf power capacitors on a DMS-10/100 switch. This allows a new fuse to be installed without seeing full in-rush surge current. The indicator light goes out when it is safe to install the fuse.