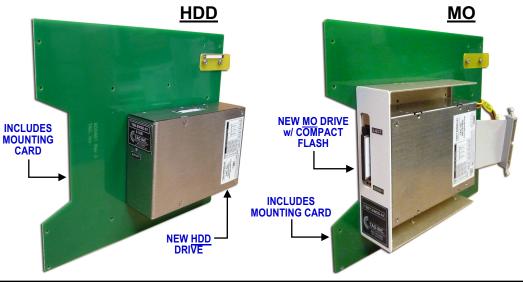

#### **NEW SOLID STATE DRIVES FROM TAG**

### **NEW SOLID STATE DRIVES AVAILABLE FROM TAG**

| TAG MODEL#                                  | USED IN SIEMENS EWSD HDD MODULE (HECI EQMYAE0DAA)                                                                                                                    |       |
|---------------------------------------------|----------------------------------------------------------------------------------------------------------------------------------------------------------------------|-------|
| TSD-EWSD-01 <u>Lumen/CLK MAT #</u> R1344482 | Solid State Replacement for: <b>Siemens EWSD</b> Module # S30807-U2594-X300 (HECI EQMYAE0DAA) <b>Hard Disk Drive (HDD) w/ Mounting</b> (S30122-U789-X-2 (ST-39173N)) | 9.1Gb |

#### TAG MODEL# USED IN SIEMENS EWSD MO DRIVE MODULE (HECI EGM8JF0BRA)

**TSDT-EWSD-01** Solid State Replacement for: Siemens EWSD Module # S30807-U2593-X200 (HECI EGM8JF0BRA) Lumen/CLK MAT # Magneto-Optical (MO) Drive w/ Mounting (S30122-U563-X400) R1344483