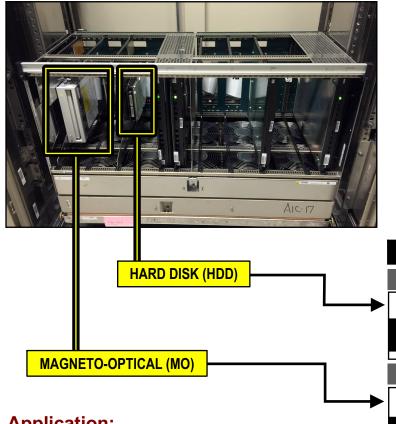

## SIEMENS EWSD w/ EXISTING DRIVES **MAGNETO-OPTICAL (MO) & HARD DISK (HDD)** (w/ "MOVING PARTS")

# **Application:**

TAG can **REPLACE** failing / broken Siemens EWSD Magneto-Optical (MO) & Hard Disk (HDD) Drives with **NEW** Solid State Drives.