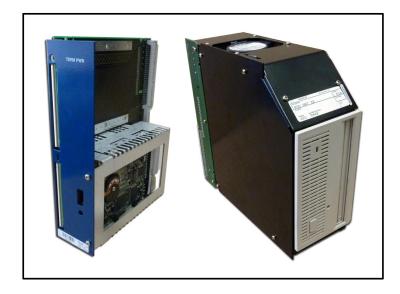

## ERICSSON AXE-10 IOG11 MODULES w/ EXISTING HARD DRIVE & OPTICAL DISK DRIVE (w/ "MOVING PARTS")

## **Application:**

TAG can **REPLACE** failing / broken Hard Drives and Optical Disk Drives within Ericsson AXE-10 IOG11 Modules with **NEW** Solid State Drives.