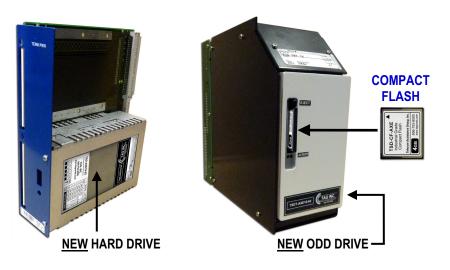

## **Application:**

TAG can **REPLACE** failing / broken Hard Drives and Optical Disk Drives within Ericsson AXE-10 IOG11 Modules with **NEW** Solid State Drives.

## AXE-10 IOG11 MODULES w/ NEW SOLID STATE DRIVES FROM TAG

| NEW SOLID STATE DRIVES AVAILABLE FROM TAG    |                                                                                                           |      |
|----------------------------------------------|-----------------------------------------------------------------------------------------------------------|------|
| TAG MODEL#                                   | USED IN AXE-10 IOG11 HARD DRIVE MODULE (HECI DNPQAL9AAA)                                                  |      |
| TSD-AXE10-02 <u>Lumen/CLK MAT #</u> R1343948 | Solid State Replacement for: Ericsson AXE-10 IOG11 Module # ROF 137 7942/8 R1A HD-B 2GB (HECI DNPQAL9AAA) | 2 Gb |
|                                              | Hard Drive                                                                                                |      |
| TAG MODEL#                                   | USED IN AXE-10 IOG11 ODD MODULE (HECI DNMYABKEAA)                                                         |      |
| TAG MODEL # TSDT-AXE10-02                    | Solid State Replacement for: Ericsson AXE-10 IOG11                                                        | 4 Gb |