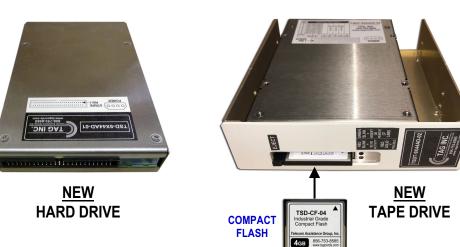

## NEW SOLID STATE DRIVES FROM TAG

## NEW SOLID STATE DRIVES AVAILABLE FROM TAG

| TAG MODEL # USED IN NT9X44AD MODULE (HECI ENPQAZV1AA) - (1 HD & 1 TAPE DRIVE)                                                                   |                                                                                                                               |        |
|-------------------------------------------------------------------------------------------------------------------------------------------------|-------------------------------------------------------------------------------------------------------------------------------|--------|
| TSD-9X44AD-01<br><u>Lumen/CLK MAT #</u><br>1457324                                                                                              | Solid State Replacement for:<br>Nortel DMS-100 SLM, NT9X44AD (HECI ENPQAZV1AA)<br>Hard Drive                                  | 3.1 Gb |
| TSDT-9X44AD-02                                                                                                                                  |                                                                                                                               | 4 Gb   |
| Lumen/CLK MAT #<br>1457386                                                                                                                      | Nortel DMS-100 SLM, NT9X44AD (HECI ENPQAZV1AA)<br>QIC Tape Drive<br>Includes: 4Gb Industrial Compact Flash Card (# TSD-CF-04) | 4 00   |
| * Additional Compact Flash Cards are Available:<br>4Gb (# TSD-CF-04, MAT # R1343960), 8Gb (# TSD-CF-08), 16Gb (# TSD-CF-16), 32Gb (# TSD-CF-32) |                                                                                                                               |        |