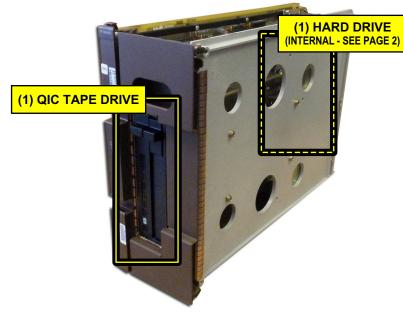

## NORTEL DMS-100 SLM MODULE w/ EXISTING DRIVES (2 DRIVES w/ "MOVING PARTS")

## **Application:**

TAG can **<u>REPLACE</u>** the 2 failing / broken drives on the DMS SLM Module.

- (1) Hard Drive NT9X44AD 3.1GB
- (1) QIC Tape Drive 525MB NT9X4420 / NTA0643549

TAG can provide NEW Solid State Drives