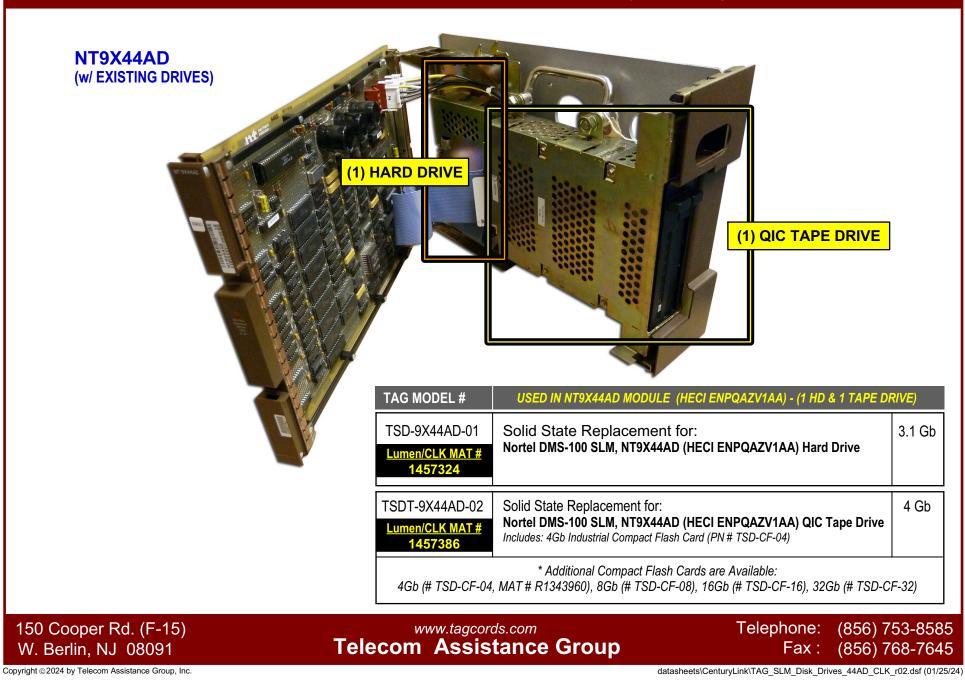

## NORTEL DMS-100 SLM MODULE w/ EXISTING DRIVES (2 DRIVES w/ "MOVING PARTS")

## **Application:**

TAG can **<u>REPLACE</u>** the 2 failing / broken drives on the DMS SLM Module.

- (1) Hard Drive NT9X44AD 3.1GB
- (1) QIC Tape Drive 525MB NT9X4420 / NTA0643549

TAG can provide NEW Solid State Drives

## NEW SOLID STATE DRIVES AVAILABLE FROM TAG

| TAG MODEL # USED IN NT9X44AD MODULE (HECI ENPQAZV1AA) - (1 HD & 1 TAPE DRIVE)                                                                   |                                                                                                                               |        |
|-------------------------------------------------------------------------------------------------------------------------------------------------|-------------------------------------------------------------------------------------------------------------------------------|--------|
| TSD-9X44AD-01<br><u>Lumen/CLK MAT #</u><br>1457324                                                                                              | Solid State Replacement for:<br>Nortel DMS-100 SLM, NT9X44AD (HECI ENPQAZV1AA)<br>Hard Drive                                  | 3.1 Gb |
| TSDT-9X44AD-02                                                                                                                                  |                                                                                                                               | 4 Gb   |
| Lumen/CLK MAT #<br>1457386                                                                                                                      | Nortel DMS-100 SLM, NT9X44AD (HECI ENPQAZV1AA)<br>QIC Tape Drive<br>Includes: 4Gb Industrial Compact Flash Card (# TSD-CF-04) | 4 00   |
| * Additional Compact Flash Cards are Available:<br>4Gb (# TSD-CF-04, MAT # R1343960), 8Gb (# TSD-CF-08), 16Gb (# TSD-CF-16), 32Gb (# TSD-CF-32) |                                                                                                                               |        |