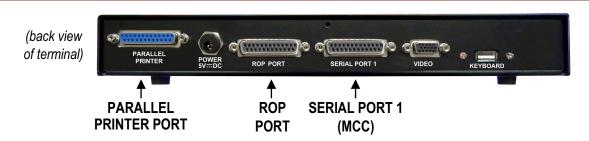

## **Ordering Information:**

TT-VT100DBS 5ESS MCC Terminal w/ "Glass Printer" Feature

Lumen/CLK MAT #

1482000

includes: (1) 17" Flat Screen Monitor, (1) Keyboard,

(1) MCC Terminal Controller w/ Glass Printer (Capture Scroll & ROP),

(2) # 400701, DB25M Gender Changers & (1) Quick Guide

150 Cooper Rd. (F-15) W. Berlin, NJ 08091

www.tagcords.com

Telephone: (856) 753-8585 Fax: (856) 768-7645

Telecom Assistance Group