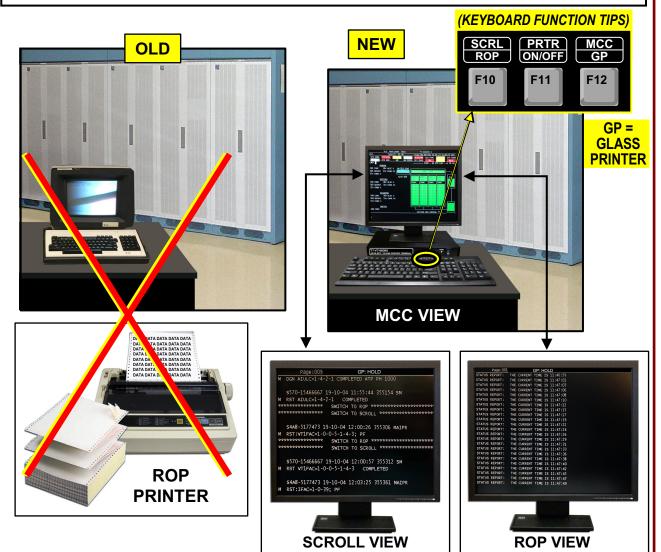

### 5ESS MCC Terminal w/ "Glass Printer" Feature

# NEW "Glass Printer" Feature allows Capture of ROP & Scroll Reports

#### Benefits:

- CAPTURE SCROLLING REGION & ROP INFORMATION WITHOUT PAPER
- ELIMINATE OLD TERMINALS, READ ONLY PRINTERS & PAPER WASTE

## 5ESS MCC Terminal w/ "Glass Printer" Feature

- Toggle screens and have access to ALL the Read Only Printer data that would normally go to a printer.
- View Scroll Region data that would normally be missed in Standard Scroll Region View.