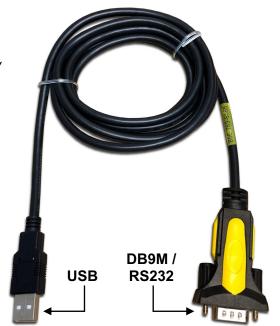

### **Ordering Information:**

400721USB DB9M/RS232 to USB Adapter Cable, (6')
Supports Windows® 2000 / XP / Server 2008 / Vista / 7 / 8 / 10

**Call for Pricing** 

150 Cooper Rd. (F-15) W. Berlin, NJ 08091