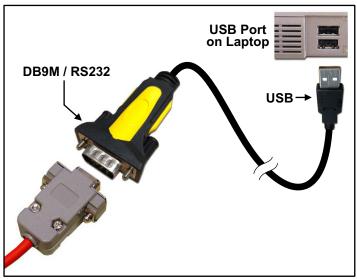

#### TAG's Adapter Cable will convert your Laptop's USB Port into a Serial Port!

# Application:

Plug the USB connector into your computer and the serial connector into your serial device to exchange files, data and more.