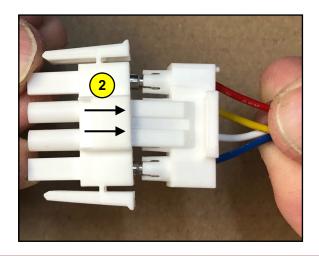

## Note:

The connector will not fit if it is attached first.

2. Slide the additional piece of the connector over the exposed pins of the base plug as shown below. (Note: Connectors are keyed and only snap together one way)