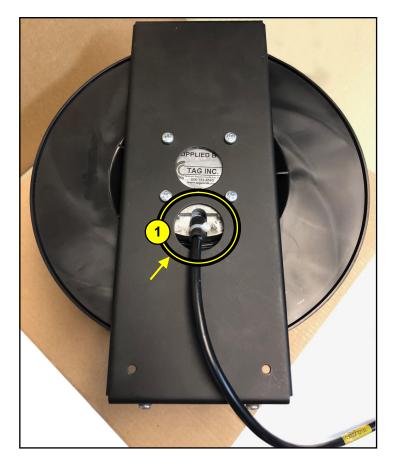

## **CONNECTOR INSTRUCTIONS:**

1. Feed the wire through the hole on the existing bracket before attaching the additional piece of the connector.

## Note:

The connector will not fit if it is attached first.

2. Slide the additional piece of the connector over the exposed pins of the base plug as shown below. (Note: Connectors are keyed and only snap together one way)