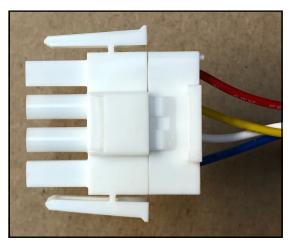

## Note:

The connector will not fit if it is attached first.

2. Slide the additional piece of the connector over the exposed pins of the base plug as shown below. (Note: Connectors are keyed and only snap together one way)