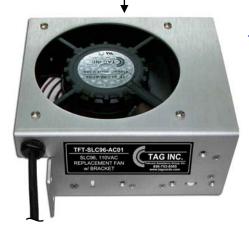

#### PN # TFT-SLC96-AC01

110VAC Replacement Fan w/ Bracket Assembly for SLC96 (36 Type) Cabinet

(Equiv. to Fan Assembly KS22099L5)

### (1) 110VAC Replacement Fan \*

\* fans can also be ordered separately (without mounting), see ordering information below

&

(1) Mounting Bracket

FAN ASSEMBLY IS FOUND INSIDE 36 TYPE CABINETS

### **Ordering Information:**

TFT-SLC96-AC01 110VAC Fan w/ Bracket Assembly for

SLC96 (36 Type) Cabinet (Equiv. to Fan Assembly KS22099L5)

TFT-SLC96-AC01L 110VAC (Low Temp) Fan w/ Bracket Assembly for

SLC96 (36 Type) Cabinet (Equiv. to Fan Assembly KS22099L5)

TF-SLC96-AC02 110VAC Fan (fan only) for SLC96 (36 Type) Cabinet

(fan only) (includes power wire, (3) butt splices & hardware)

(use in Fan Assembly KS22099L5)

Telephone: (856) 753-8585

Fax: (856) 768-7645

AT&T PID # ATT.200008234