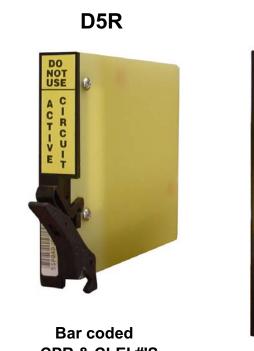

## **ISDN Blank Cards**

**D36R** 

DO NOT USE

AC CI TR

Е

C II

**D96R** 

DO NOT

USE

ACTIVE

CIRCUIT

CPR & CLEI #'S

SERIES 5/SLC-96/DISC\*S CSU

|                                       |                                         | <u>}</u> |        |                |     | _      | -      | _      | _      | _      | _      | _      | Ì |
|---------------------------------------|-----------------------------------------|----------|--------|----------------|-----|--------|--------|--------|--------|--------|--------|--------|---|
|                                       |                                         |          |        | ĮĮ             | Q Q | [<br>7 | ]<br>1 | Į      | 0      | I      | [<br>T | 0<br>7 | • |
| • • • • • • • • • • • • • • • • • • • | • • • • • • • • • • • • • • • • • • •   |          |        | ĮĮ             | Ęβ  | [<br>Ĩ | ן<br>ר | I      | 0<br>7 | I<br>1 | I<br>T | 0<br>7 | • |
| ∙┞╬╪╬╪╬╪╪╪╪╪╪╪╪                       | •66666666666666666666666666666666666666 |          | цці    |                | נונ | []     | ]<br>ī | I<br>1 | 0<br>7 | 1<br>1 | I<br>T | 0<br>7 | • |
|                                       |                                         | 1568     | ป่าไว้ | <u>i i i i</u> | ĔĔ  | ĥ      | ĩ      | 5      | ĩ      | ĩ      | Ē      | ň      | / |

## **Application:**

- Protect vacant slots created by ISDN
- Customized identification on faceplate (... "ACTIVE CIRCUIT")
- Present and future applications for Series 5 or SLC-96 shelves
- Eliminate customer service interruptions by plugging cards into these "active" slots

|     | Ordering   | nformation: |                      | <u>CLEI #</u>        | <u>CPR #</u>  |
|-----|------------|-------------|----------------------|----------------------|---------------|
|     | D5R        | Series 5 B  | lank Board           | 5SPQADJBAA           | 099999        |
|     | D96R       | SLC-96 Bla  | ank Board            | S9PQOB1BAA           | 099999        |
|     | D36R       | DISC*S DO   | CU Blank Board       |                      |               |
| -   |            | *Di         | scounts available ba | ased on quantity     |               |
| 150 | Cooper R   | d. (F-15)   |                      | Telephone:           | (856) 753-858 |
| W.  | Berlin, NJ | 08091       | www.tagcords.        | <sub>com</sub> Fax : | (856) 768-764 |
|     |            | Tele        | com Assist           |                      |               |