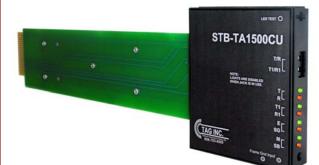

#### (1) STB-TA1500CU Adtran Total Access 1500 Channel Unit

Streaker/Test Board (w/ LED's and Bantam Jacks)

#### **Application:**

The STB-TA1500CU provides both continuity testing and jack access for signal acceptance testing from the Adtran Total Access 1500 Channel Unit card slot to the cross-connect wiring points.