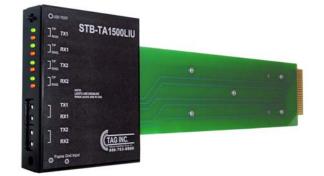

### (1) STB-TA1500LIU

Adtran Total Access 1500 LIU Streaker/Test Board (w/ LED's and Bantam Jacks)

### Application:

The STB-TA1500LIU provides both continuity testing and jack access for signal acceptance testing from the Adtran Total Access 1500 LIU card slot to the cross-connect wiring points.

\*\*\*\*\*\*