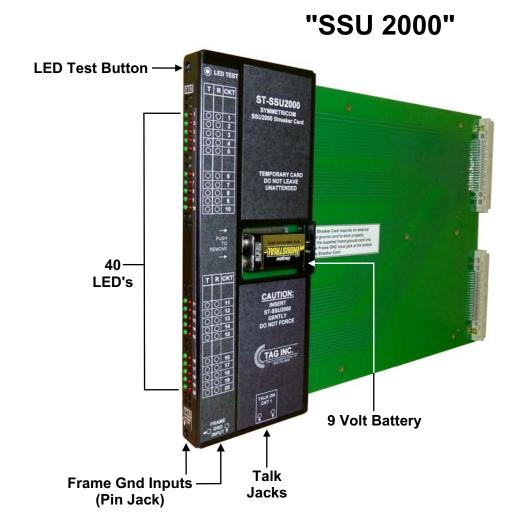

## **Application:**

The ST-SSU2000 provides a quick method to "streak", verify wiring via LED's, from the backplane of the Symmetricom SSU 2000 to the DSX-1. At the DSX-1 simply ground the corresponding pins and the ST-SSU2000 will light the LED associated with that connection.