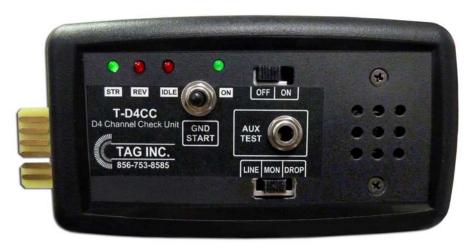

## **Application:**

- With the switch in the idle "MONITOR" position, insert the # T-D4CC channel checker into the port on the face of the D4 card.
- Slide the switch to "DROP" & observe the led's for a green-red-green sequence indicating a "wink" from the local PBX equipment.

Ordering Information:

T-D4CC D4 Channel Check Unit Call for Pricing

150 Cooper Rd. (F-15) W. Berlin, NJ 08091 Telephone: (856) 753-8585

Fax: (856) 768-7645

**Telecom Assistance Group** 

www.tagcords.com