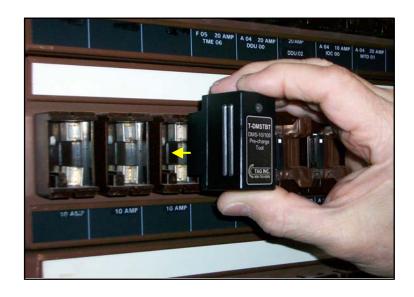

## **Application:**

TAG's PN # T-DMSTBT is used to pre-charge shelf power capacitors on a DMS-10/100 switch. This allows a new fuse to be installed without seeing full in-rush surge current. The indicator light goes out when it is safe to install the fuse.