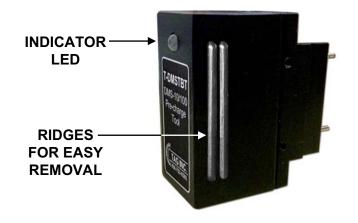

## PN # T-DMSTBT DMS-10/100 Pre-Charge Tool

(replacement for NTA0600512)

- THE INDICATOR GOES OUT WHEN IT IS SAFE TO INSTALL THE FUSE (APPROX. 10 SEC).
- IF THE INDICATOR STAYS LIT, THERE IS A LOAD OR FAULT ON THE CIRCUIT.

## **Application:**

TAG's PN # T-DMSTBT is used to pre-charge shelf power capacitors on a DMS-10/100 switch. This allows a new fuse to be installed without seeing full in-rush surge current. The indicator light goes out when it is safe to install the fuse.