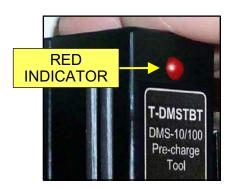

## PN # T-DMSTBT DMS-10/100 Pre-Charge Tool

(replacement for NTA0600512)

- THE INDICATOR GOES OUT WHEN IT IS SAFE TO INSTALL THE FUSE (APPROX. 10 SEC).
- IF THE INDICATOR STAYS LIT, THERE IS A LOAD OR FAULT ON THE CIRCUIT.

## **Application:**

TAG's PN # T-DMSTBT is used to pre-charge shelf power capacitors on a DMS-10/100 switch. This allows a new fuse to be installed without seeing full in-rush surge current. The indicator light goes out when it is safe to install the fuse.