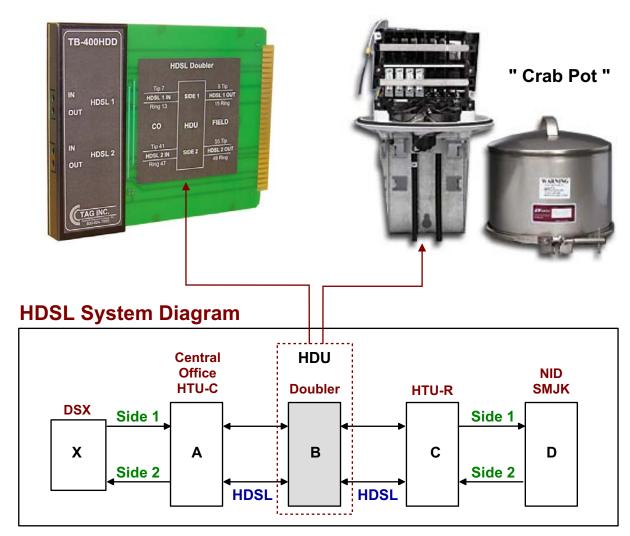

## **Application:**

The TB-400HDD provides metallic access at HDSL Doublers. It allows the technician to verify and test wiring towards the CO and CPE. Easy testing before turn-up dates. With test equipment, a technician can quickly identify opens, shorts, crosses, and transmit & receive signals between the Shelf and CO or CPE.